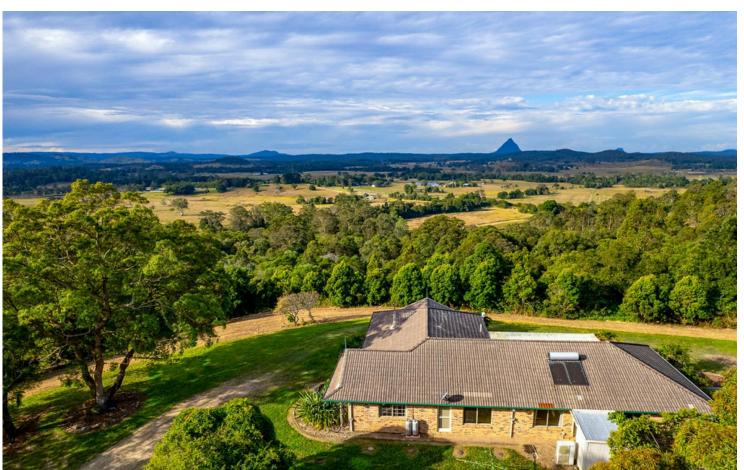

## Stanmore, 55 - 155 Burke Road

Scenic Country Living on 80 Acres

Welcome to 55 - 155 Burke Road.

Nestled in the tranquil hinterland of Stanmore, this picturesque 33.24-hectare property offers the ultimate rural lifestyle with stunning mountain views, abundant natural beauty, and the added bonus of an established lemon myrtle plantation. The charming fourbedroom, two-bathroom residence has been tastefully updated throughout and is positioned to take full advantage of its panoramic surrounds, offering both comfort and opportunity in a private, elevated setting.

Whether you're looking for a peaceful retreat or a productive acreage to live and work from, this property delivers. With multiple dams, a pump-fed irrigation system for the gardens, and recently upgraded water infrastructure, it's ideal for those seeking a selfsufficient lifestyle. Just 8 minutes to Woodford and 30 minutes to the Glass House Mountains, this is a rare chance to secure expansive, improved acreage with versatile

Key Features:

33.24 hectares of improved land with mountain views

Four bedrooms, two bathrooms, and two spacious living areas

Renovated in 2022: new paint, carpets, curtains, windows, and fly screens

2021 ducted air conditioning system for year-round comfort