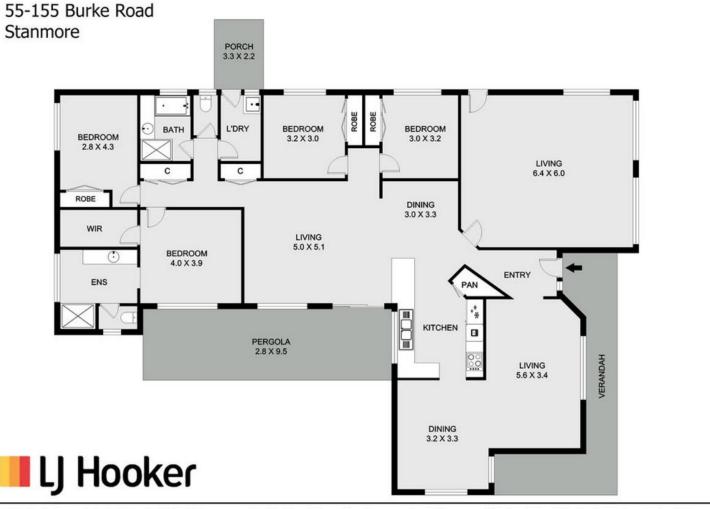

Key Features:

33.24 hectares of improved land with mountain views

Four bedrooms, two bathrooms, and two spacious living areas

Renovated in 2022: new paint, carpets, curtains, windows, and fly screens

2021 ducted air conditioning system for year-round comfort

This floor plan is conceptual only, it is provided for illustrative purposes and should not be relied upon. We make no guarantee as to the accuracy of this plan, all interested parties should make and rely on their own enquiries in determining the accuracy and information contained on this floor or site plan.