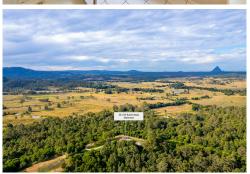

## Stanmore, 55 - 155 Burke Road

Scenic Country Living on 80 Acres

Welcome to 55 - 155 Burke Road.

Nestled in the tranquil hinterland of Stanmore, this picturesque 33.24-hectare property offers the ultimate rural lifestyle with stunning mountain views, abundant natural beauty, and the added bonus of an established lemon myrtle plantation. The charming fourbedroom, two-bathroom residence has been tastefully updated throughout and is positioned to take full advantage of its panoramic surrounds, offering both comfort and opportunity in a private, elevated setting.

Whether you're looking for a peaceful retreat or a productive acreage to live and work from, this property delivers. With multiple dams, a pump-fed irrigation system for the gardens, and recently upgraded water infrastructure, it's ideal for those seeking a selfsufficient lifestyle. Just 8 minutes to Woodford and 30 minutes to the Glass House Mountains, this is a rare chance to secure expansive, improved acreage with versatile

Two separate wood pine plantation patches at the rear

Large powered shed with 2 car ports plus space for a caravan, tractor or boat and work area

Located just 8 minutes to Woodford and 30 minutes to Glass House Mountains 1 hour to Brisbane airport