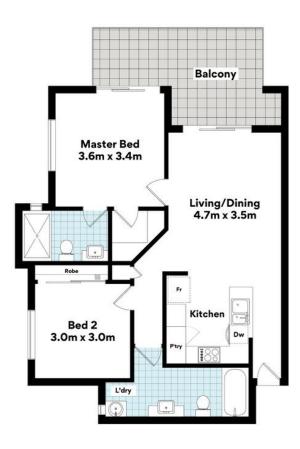

## 5/47 Wayland St, Stafford

#### FLOOR AREA SIZES

Internal 74m² | External 14m² Car Space 18m²

#### TOTAL 106m<sup>2</sup>

Whilst every attempt has been made to ensure the accuracy of the floor plans contained here, measurements of doors, windows, rooms and any other items are approximate and no responsibility is taken for any error, omission or misstatement.

hese plans are for representation purposes only. Provided by primepixels.com.au