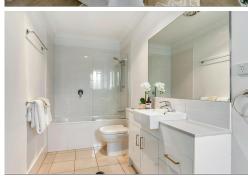

- Huge open plan lounge and dining space
- Sizable kitchen with breakfast bar
- Covered balcony perfect for entertaining
- Air conditioning to living area and main bedroom
- Built in robes in both bedrooms
- Two bathrooms including ensuite
- Freshly painted throughout