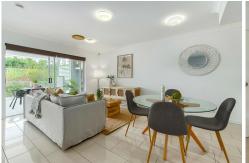

- Huge open plan lounge and dining space
- Sizable kitchen with breakfast bar
- Covered balcony perfect for entertaining
- Air conditioning to living area and main bedroom
- Built in robes in both bedrooms
- Two bathrooms including ensuite
- Freshly painted throughout