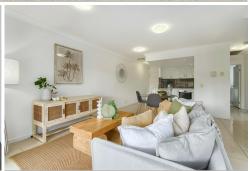

- Huge open plan lounge and dining space
- Sizable kitchen with breakfast bar
- Covered balcony perfect for entertaining
- Air conditioning to living area and main bedroom
- Built in robes in both bedrooms
- Two bathrooms including ensuite
- Freshly painted throughout