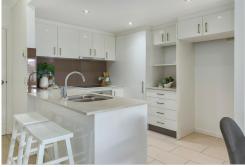

- Huge open plan lounge and dining space
- Sizable kitchen with breakfast bar
- Covered balcony perfect for entertaining
- Air conditioning to living area and main bedroom
- Built in robes in both bedrooms
- Two bathrooms including ensuite
- Freshly painted throughout