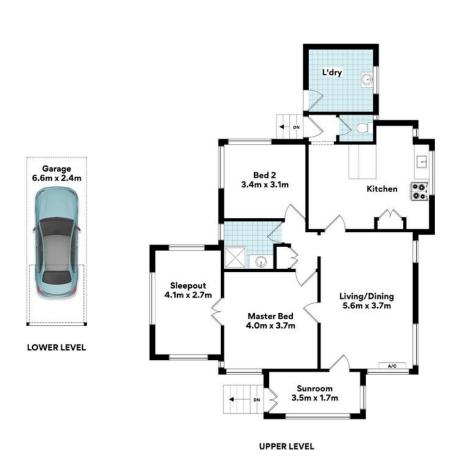

With a solid foundation and spacious floor plan, this house provides a blank canvas.

- Freshly painted
- 2 large bedrooms
- Sleepout and front sunroom entry
- Large living and dining space
- Kitchen
- Bathroom with shower
- Separate toilet
- Lock up garage & storage space

#### FLOOR AREA SIZES

Internal 110m² Garage 16m²

### TOTAL 126m<sup>2</sup>

Whilst every attempt has been made to ensure the accuracy of the floor plans contained here, measurements of doors, windows, rooms and any other items are approximate and no responsibility is taken for any error, omission or misstatement.

hese plans are for representation purposes only. Provided by primepixels.com.au