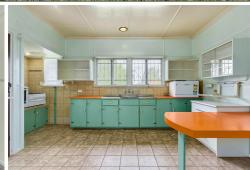

With a solid foundation and spacious floor plan, this house provides a blank canvas.

- 3 bedrooms one with AC
- Large living and dining space with AC
- Dining Kitchen
- Bathroom with shower
- Separate toilet
- Lock up car space below the home and separate garage
- Dedicated laundry & more room for storage