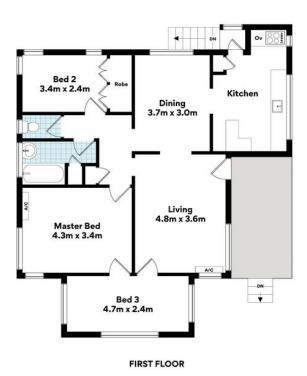

With a solid foundation and spacious floor plan, this house provides a blank canvas.

- 3 bedrooms one with AC
- Large living and dining space with AC
- Dining Kitchen
- Bathroom with shower
- Separate toilet
- Lock up car space below the home and separate garage
- Dedicated laundry & more room for storage

312 Webster Rd, Stafford Heights

 $Internal\ 100m^2\ \mid\ External\ 13m^2\ \mid\ Shed\ 33m^2\ \mid\ Storage/Garage/L'dry\ 61m^2\ \mid\ \textbf{TOTAL\ 207m^2}$ 

FLOOR AREA SIZES