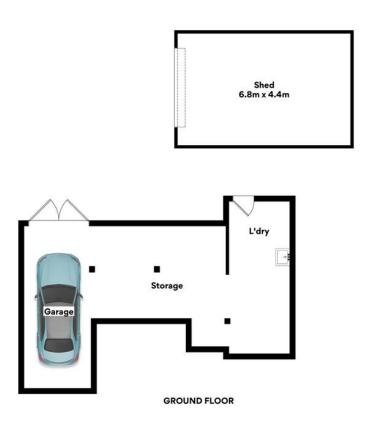

With a solid foundation and spacious floor plan, this house provides a blank canvas.

- 3 bedrooms one with AC
- Large living and dining space with AC
- Dining Kitchen
- Bathroom with shower
- Separate toilet
- Lock up car space below the home and separate garage
- Dedicated laundry & more room for storage

312 Webster Rd, Stafford Heights

 $Internal\ 100m^2\ \mid\ External\ 13m^2\ \mid\ Shed\ 33m^2\ \mid\ Storage/Garage/L'dry\ 61m^2\ \mid\ \textbf{TOTAL\ 207m^2}$ 

FLOOR AREA SIZES