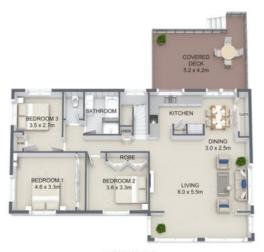

#### LJ Hooker Stafford (07) 3357 1888

205 Stafford Road, STAFFORD QLD 4053 stafford.ljhooker.com.au | stafford@ljhooker.com.au

FIRST FLOOR PLAN

GROUND FLOOR PLAN

### Total Floor Area (Approx.) 254 SQM

The plans shown are for presentation purposes only and not part of any legal document or title. They are subject to errors, omissions, inaccuracies and should not be used as a sole and accurate reference. Interested parties should not be used as a sole and accurate reference. Interested parties should not be used as a sole and accurate reference.