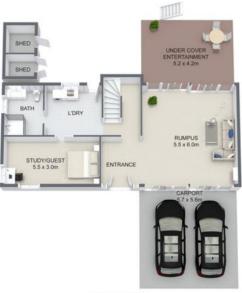

#### LJ Hooker Stafford (07) 3357 1888

205 Stafford Road, STAFFORD QLD 4053 stafford.ljhooker.com.au | stafford@ljhooker.com.au

FIRST FLOOR PLAN

GROUND FLOOR PLAN

### Total Floor Area (Approx.) 254 SQM

The plans shown are for presentation purposes only and not part of any legal document or title. They are subject to errors, omissions, inaccuracies and should not be used as a sole and accurate reference. Interested parties should not be used as a sole and accurate reference. Interested parties should not be used as a sole and accurate reference.