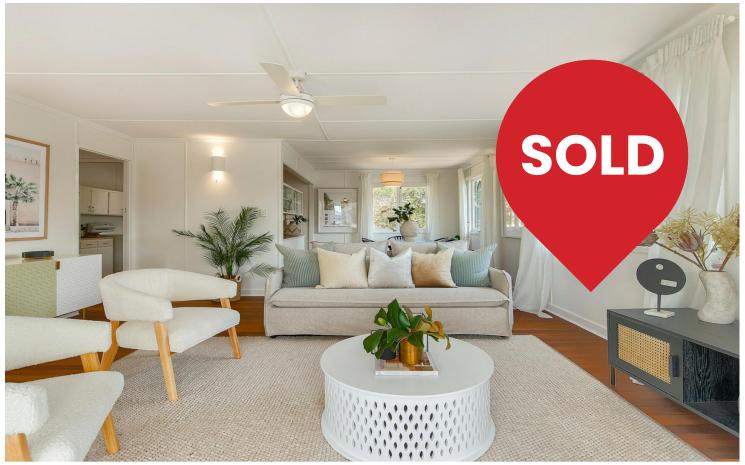

# Stafford Heights, 16 Chuter Street

Fresh, Chic & Move-In Ready.

Sitting proudly on an elevated 607sqm block, this updated, move-in ready home is missing just one key ingredient — a new owner. A sturdy investment property for the last 21 years, this well-appointed home has been refreshed extensively. The interior and exterior have been newly painted, floors polished with a lovely matte varnish, stylish fittings have been installed, and sheer curtains add a soft and homely touch.

What greets you as you walk into this lovely home is an immediate point of difference — an enclosed sunroom with unique parquetry floors. This awesome space may be utilised as a home office, sitting room, or an extension of your living area. 3 spacious bedrooms are on offer, while the kitchen has ample bench space and lovely retro touches.