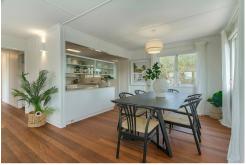

What greets you as you walk into this lovely home is an immediate point of difference — an enclosed sunroom with unique parquetry floors. This awesome space may be utilised as a home office, sitting room, or an extension of your living area. 3 spacious bedrooms are on offer, while the kitchen has ample bench space and lovely retro touches.

### Simon Brigden

0414 869 704 simon.brigden@ljhooker.com.au

LJ Hooker Stafford (07) 3357 1888 Property features include:

- \* 3 spacious bedrooms.
- \* Elevated 607sqm block with a 19.5m frontage.
- \* Awesome back and front yards.
- \* Polished timber floors with lovely matte finish.
- \* Gorgeous chic curtains.
- \* Window furnishings throughout.
- \* Tidy bathroom and kitchen.
- \* Updated electrical fixtures.
- \* Fans throughout.
- \* Re-pointed tiled roof.
- \* Secure storage and single garage beneath.
- \* Craigslea State High School catchment.