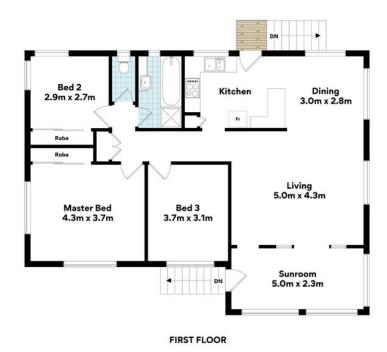

What greets you as you walk into this lovely home is an immediate point of difference — an enclosed sunroom with unique parquetry floors. This awesome space may be utilised as a home office, sitting room, or an extension of your living area. 3 spacious bedrooms are on offer, while the kitchen has ample bench space and lovely retro touches.

### Simon Brigden

0414 869 704 simon.brigden@ljhooker.com.au

LJ Hooker Stafford (07) 3357 1888 Property features include:

- \* 3 spacious bedrooms.
- \* Elevated 607sqm block with a 19.5m frontage.
- \* Awesome back and front yards.
- \* Polished timber floors with lovely matte finish.
- \* Gorgeous chic curtains.
- \* Window furnishings throughout.
- \* Tidy bathroom and kitchen.
- \* Updated electrical fixtures.
- \* Fans throughout.
- \* Re-pointed tiled roof.
- \* Secure storage and single garage beneath.
- \* Craigslea State High School catchment.

### LJ Hooker Stafford (07) 3357 1888

205 Stafford Road, STAFFORD QLD 4053 stafford.ljhooker.com.au | stafford@ljhooker.com.au

Therm 16 Chuter St, Stafford Heights

Internal 118m² | External 1m² | Garage/L'dry 41m² | TOTAL 160m²

Whilst over strengt has been made to ensure the accuracy of the floor plans contained here, measurements of doors, windows, rooms and any other items are approximate and no responsibility is taken for any error, omission or misstatement. These plans are for representation purposes only, Provided by primepiech.com.au