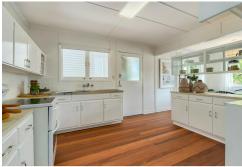

What greets you as you walk into this lovely home is an immediate point of difference — an enclosed sunroom with unique parquetry floors. This awesome space may be utilised as a home office, sitting room, or an extension of your living area. 3 spacious bedrooms are on offer, while the kitchen has ample bench space and lovely retro touches.

### Simon Brigden

0414 869 704 simon.brigden@ljhooker.com.au

LJ Hooker Stafford (07) 3357 1888 Property features include:

- \* 3 spacious bedrooms.
- \* Elevated 607sqm block with a 19.5m frontage.
- \* Awesome back and front yards.
- \* Polished timber floors with lovely matte finish.
- \* Gorgeous chic curtains.
- \* Window furnishings throughout.
- \* Tidy bathroom and kitchen.
- \* Updated electrical fixtures.
- \* Fans throughout.
- \* Re-pointed tiled roof.
- \* Secure storage and single garage beneath.
- \* Craigslea State High School catchment.