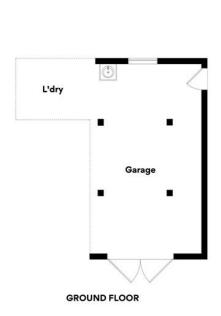

### LJ Hooker Stafford (07) 3357 1888

205 Stafford Road, STAFFORD QLD 4053 stafford.ljhooker.com.au | stafford@ljhooker.com.au

Therm 16 Chuter St, Stafford Heights

Internal 118m² | External 1m² | Garage/L'dry 41m² | TOTAL 160m²

Whilst over strengt has been made to ensure the accuracy of the floor plans contained here, measurements of doors, windows, rooms and any other items are approximate and no responsibility is taken for any error, omission or misstatement. These plans are for representation purposes only, Provided by primepiech.com.au