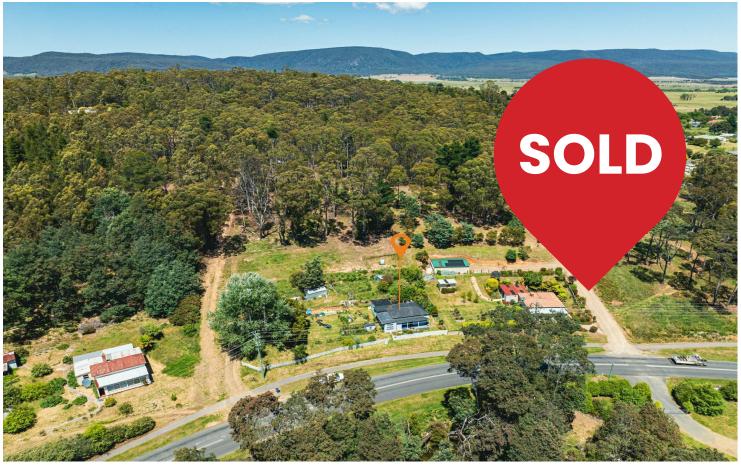

# St Marys, 86 Main Street

## Miners cottage on a huge block

At just walking distance to centre of the township of St Marys is this golden opportunity to secure a piece of local history and give yourself a project and a lifestyle. With some renovations already performed on the 1900-built home, continue the work to make it your own version of a century-old miners' cottage while you explore and enjoy your one-hectare block.

There is a substantial amount of area around the home that is level and usable for veggie patches and chickens, thanks to it's northerly aspect. With access to the elevated rear of the block, you may also identify opportunities for future home sites or further developments (STCA).