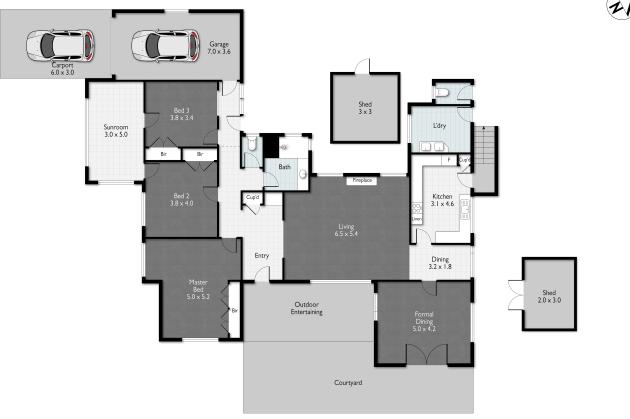

For Sale Please Call

View ljhooker.com.au/19VHYT

Contact Eddie Singh 0450534643

eddie.singh@ljhooker.com.au **Richa Sahi** 0434 591 370

pm.stlucia@ljhooker.com.au

LJ Hooker St Lucia (07) 3371 2126 The home itself boasts 3 spacious bedrooms, two living areas, and a sunroom that fills the space with natural light. It also includes a formal dining room, a large living area with a fireplace, and a well-appointed outdoor entertaining area with a courtyard. Additional amenities include two sheds for ample storage and a dedicated dining area.

| 19VHYT                                                                                            |
|---------------------------------------------------------------------------------------------------|
| House                                                                                             |
| 225 m2                                                                                            |
| 1012 m2                                                                                           |
| Fire Place Outdoor Entertaining Floorboards Built-in-Robes Secure Parking Fully Fenced Water Tank |
|                                                                                                   |

LJ Hooker St Lucia (07) 3371 2126

LJ Hooker

Internal 180m<sup>2</sup> External 45 m<sup>2</sup>

Scale in meters. Indicative only. Dimensions are approximate.

All information contained herein is gathered from sources we believe to be reliable.

However, we cannot guarantee its accuracy and interested persons should rely on their own enquiries.

□ 3 □ 1

Total 225 m<sup>2</sup>