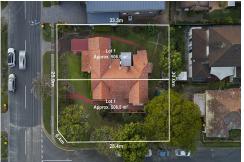

Explore the potential of this expansive 225m2 family home situated on a generous 1013m2 FLAT Block of land in the prestigious suburb of St Lucia, Brisbane. This property, featuring two lots on two single title, offers a unique opportunity for renovators, investors, no character zoning, and families alike, combining ample space with exceptional potential.

| 19VHYT                                                                                            |
|---------------------------------------------------------------------------------------------------|
| House                                                                                             |
| 225 m2                                                                                            |
| 1012 m2                                                                                           |
| Fire Place Outdoor Entertaining Floorboards Built-in-Robes Secure Parking Fully Fenced Water Tank |
|                                                                                                   |