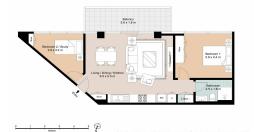

- 24hrs secured concierge with on-site Manager

- Short walk to St Leonards station, Crows Next Metro, and Bus Stop

Quick Summary of the apartment: Apartment size: 69sqm External Storage: 2sqm Total Area: 71 sqm