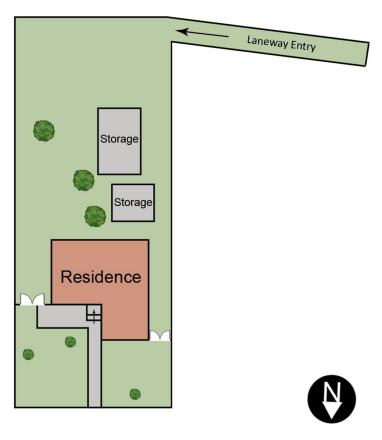

## LJ Hooker Fairfield (02) 9727 7766

195b The Boulevarde, FAIRFIELD HEIGHTS NSW 2165 fairfield.ljhooker.com.au | fairfield@ljhfairfield.com.au

386 Canley Vale Road St Johns Park 2176 Scales in metres. Indicative only. Dimensions are approximate. All information contained here in is gathered from sources we believe to be reliable. However we cannot guarantee its accuracy and interested persons should rely on their own enquires.