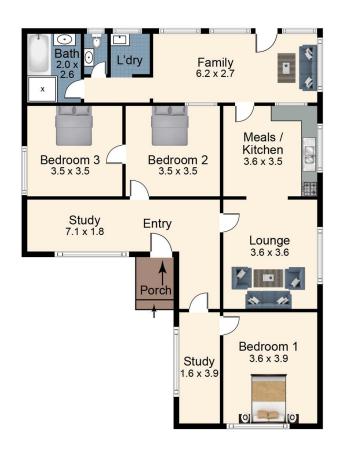

## LJ Hooker Fairfield (02) 9727 7766

195b The Boulevarde, FAIRFIELD HEIGHTS NSW 2165 fairfield.ljhooker.com.au | fairfield@ljhfairfield.com.au

386 Canley Vale Road St Johns Park 2176 Scales in metres. Indicative only. Dimensions are approximate. All information contained here in is gathered from sources we believe to be reliable. However we cannot guarantee its accuracy and interested persons should rely on their own enquires.