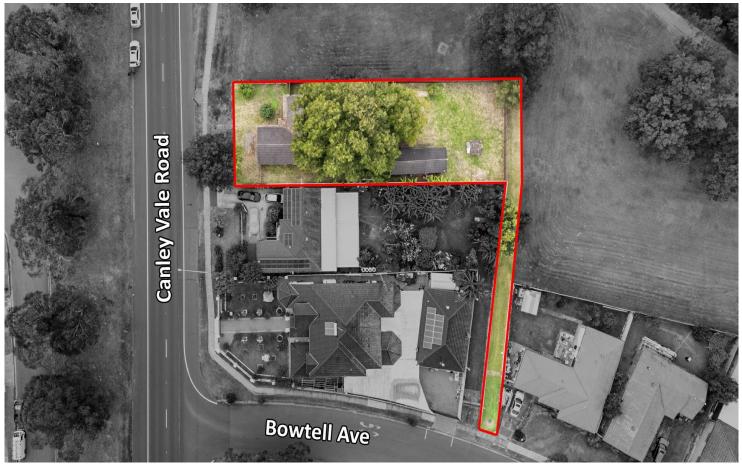

## St Johns Park, 386 Canley Vale Road

Deceased Estate - Land Value Only

1171sqm Block with dual street access, unlock the endless potential with this rare parcel of land, Ideal for the builders, savvy investors, or homeowners looking to build their dream home. Located in a great suburb and minutes away from the hustle and bustle of Canley Heights, schools, shops and public transport take this opportunity to purchase a great building block that will be sold on auction day.

## LJ Hooker Fairfield (02) 9727 7766

195b The Boulevarde, FAIRFIELD HEIGHTS NSW 2165 fairfield.ljhooker.com.au | fairfield@ljhfairfield.com.au

386 Canley Vale Road St Johns Park 2176 Scales in metres. Indicative only. Dimensions are approximate. All information contained here in is gathered from sources we believe to be reliable. However we cannot guarantee its accuracy and interested persons should rely on their own enquires.