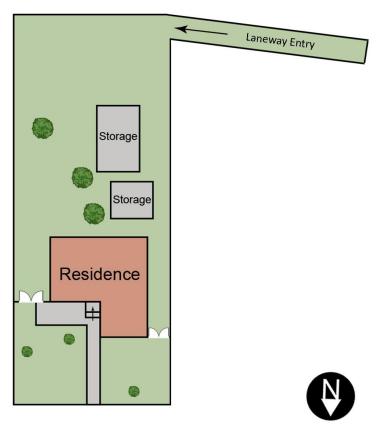

## LJ Hooker Fairfield (02) 9727 7766

195b The Boulevarde, FAIRFIELD HEIGHTS NSW 2165 fairfield.ljhooker.com.au | fairfield@ljhfairfield.com.au

386 Canley Vale Road St Johns Park 2176 Scales in metres. Indicative only. Dimensions are approximate. All information contained here in is gathered from sources we believe to be reliable. However we cannot guarantee its accuracy and interested persons should rely on their own enquires.