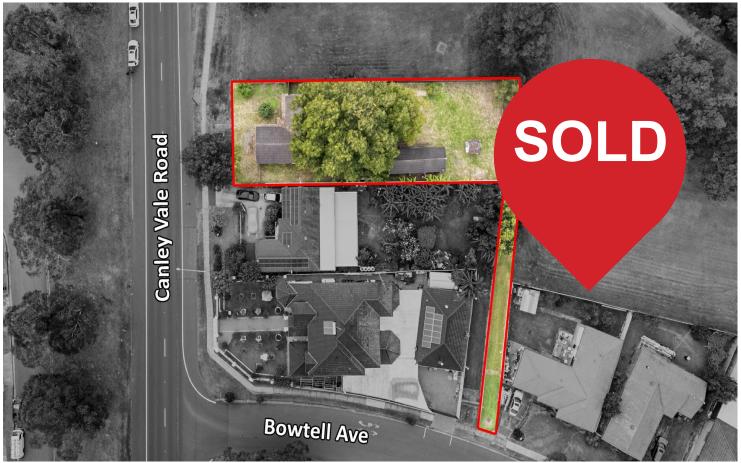

## St Johns Park, 386 Canley Vale Road

Deceased Estate - Land Value Only

1171sqm Block, unlock the endless potential with this rare parcel of land, Ideal for the builders, savvy investors, or homeowners looking to build their dream home. Located in a great suburb and minutes away from the hustle and bustle of Canley Heights, schools, shops and public transport take this opportunity to purchase a great building block that will be sold on auction day.

(Strictly no access onsite without agent)

For Sale

AUCTION - 1171 SQM BLOCK

ljhooker.com.au/1403F99

Contact

**Amelle Ghassibe** 

0424 754 232

aghassibe@ljhfairfield.com.au

## LJ Hooker Fairfield (02) 9727 7766

195b The Boulevarde, FAIRFIELD HEIGHTS NSW 2165 fairfield.ljhooker.com.au | fairfield@ljhfairfield.com.au

386 Canley Vale Road St Johns Park 2176 Scales in metres. Indicative only. Dimensions are approximate. All information contained here in is gathered from sources we believe to be reliable. However we cannot guarantee its accuracy and interested persons should rely on their own enquires.