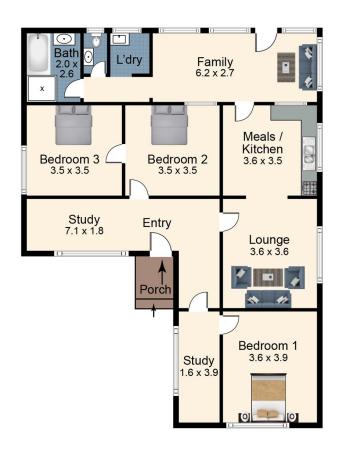

## LJ Hooker Fairfield (02) 9727 7766

195b The Boulevarde, FAIRFIELD HEIGHTS NSW 2165 fairfield.ljhooker.com.au | fairfield@ljhfairfield.com.au

386 Canley Vale Road St Johns Park 2176 Scales in metres. Indicative only. Dimensions are approximate. All information contained here in is gathered from sources we believe to be reliable. However we cannot guarantee its accuracy and interested persons should rely on their own enquires.