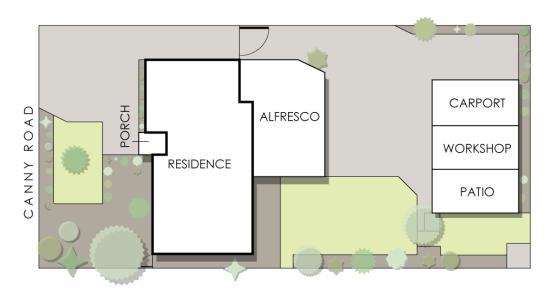

## 10 Canny Road, St James

Residence  $94m^2$  | Carport  $19m^2$  | Workshop  $18m^2$  | Patio  $18m^2$  | Porch  $3m^2$  | Alfresco  $44m^2$  Total Area  $196m^2$ 

LJ Hooker Victoria Park | Belmont
(WA)