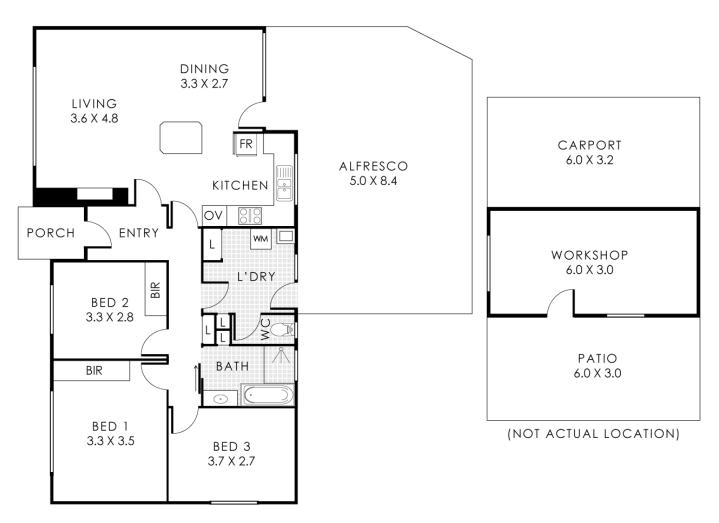

## 10 Canny Road, St James

Residence  $94m^2$  | Carport  $19m^2$  | Workshop  $18m^2$  | Patio  $18m^2$  | Porch  $3m^2$  | Alfresco  $44m^2$  Total Area  $196m^2$ 

LJ Hooker Victoria Park | Belmont
(WA)