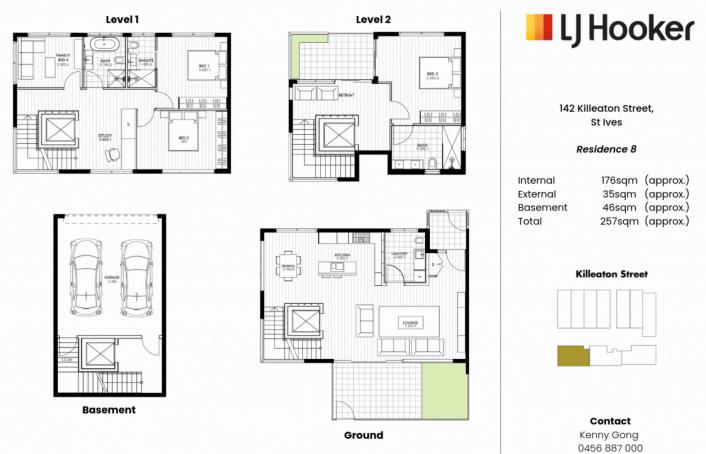

218

For Sale \$2,880,000 For Sale

View By Appointment

LJ Hooker Gordon

Contact Kenny Gong 0456 887 000 kgong@ljhookergordon.com.au

- Spacious, Functional & Thoughtfully Designed
- Versatile living spaces, including additional family areas and dedicated home offices
- Private outdoor courtyards ideal for entertaining and relaxation
- Secure basement parking for two cars with direct home access
- A Prime Location Offering the Best of St Ives & Beyond
- Surrounded by nature, including Ku-ring-gai National Park & scenic walking trails
- Effortless connections to Sydney CBD, Chatswood & Northern Beaches
- Moments from St Ives Shopping Village boutique shops, caf&aecute;s & gourmet grocers
- Close to Sydney's top private schools, with easy access via car or public transport

## More About this Property

| Property ID   | SY4HJX      |  |
|---------------|-------------|--|
| Property Type | House       |  |
| Including     | Toilets (4) |  |

(02) 9496 8000

Disclaimer: Scale in metres. Dimensions are approximate. All information contained herein is gathered from sources we believe to be reliable. However, we cannot guarantee its accuracy and interested persons should rely on their own enquiries