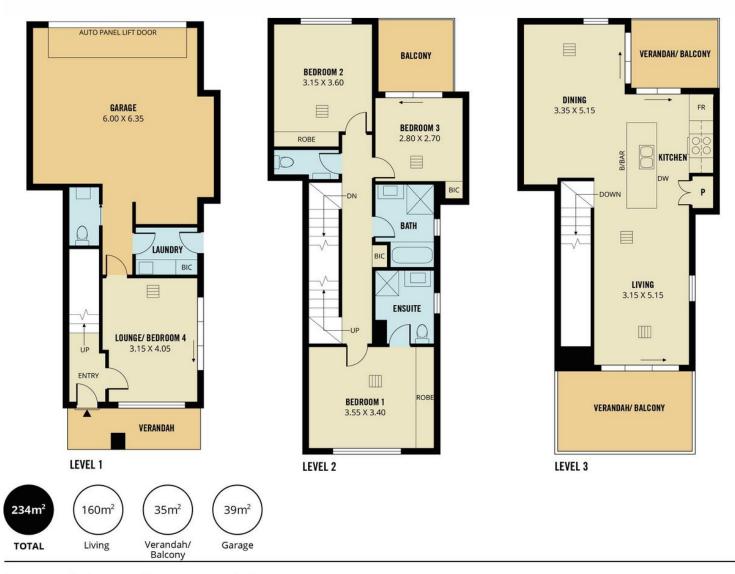

This multi-level home with modern open plan living, offers a flexible floorplan with up to 4 bedrooms or an additional living space and your choice of balconies to take in the views and a private courtyard for relaxing, making it prefect for those wanting to start out in style or others looking to slow down and enjoy life a little more!

## More About this Property

| Property ID   | 2AN9GJU                                                                                                                                                                                                         |
|---------------|-----------------------------------------------------------------------------------------------------------------------------------------------------------------------------------------------------------------|
| Property Type | House                                                                                                                                                                                                           |
| House Size    | 234 m²                                                                                                                                                                                                          |
| Including     | Air Conditioning<br>Ducted Cooling<br>Ducted Heating<br>Toilets (3)<br>Alarm<br>Courtyard<br>Balcony<br>Dishwasher<br>Outdoor Entertaining<br>Built-in-Robes<br>Secure Parking<br>Fully Fenced<br>Remote Garage |

Scale in metres. This drawing is for illustration purposes only. All measurements are approximate and details intended to be relied upon should be independently verified.

Produced by The Fotobase Group