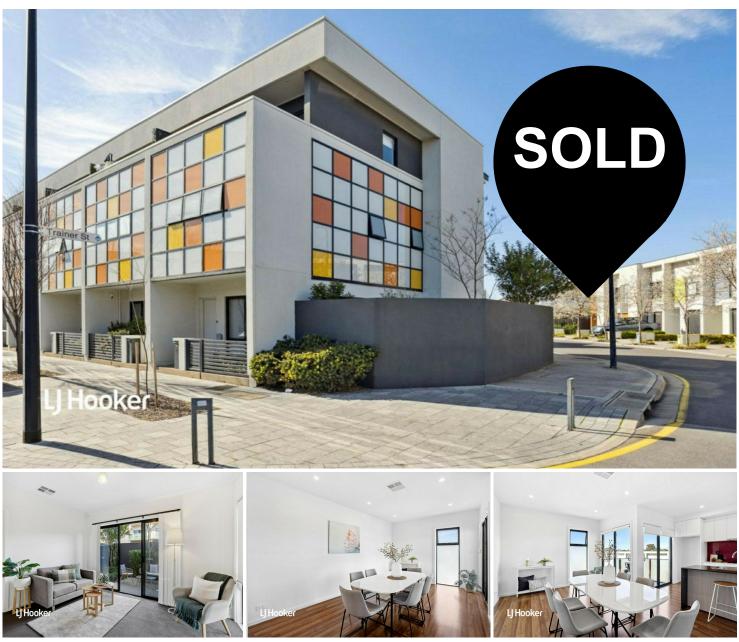

## St Clair, 27 Post Parade Live Your Best Life!

Perfectly located in the heart of St Clair, this modern townhouse that's just steps away from coffee shops, restaurants and shopping, as well as public transport and beautiful parks, offers the lucky new owner the opportunity to live their best life or to invest with confidence!

This multi-level home with modern open plan living, offers a flexible floorplan with up to 4 bedrooms or an additional living space and your choice of balconies to take in the views and a private courtyard for relaxing, making it prefect for those wanting to start out in style or others looking to slow down and enjoy life a little more!

You will love:

\* Centrally located well-appointed high-quality kitchen with gas cooking and stone bench

### tops

- \* Master bedroom with built in robe and stunning ensuite
- \* Bedrooms 2 & 3, both with built-in robes

2 2 2 4 Lool

For Sale \$749,000 - \$769,000

View ljhooker.com.au/2AN9GJU

Contact Steve Lund 0474 991 234 stevel@ljhsales.com.au

- \* Additional living or 4th bedroom opening onto private courtyard
- \* Double garage with auto panel lifts door and internal access
- \* Ducted reverse cycle heating and cooling zoned throughout
- \* Security system
- \* Rental appraisal available on request