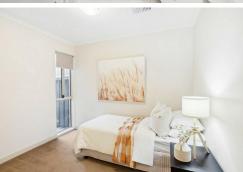

### Features you will love!

- \*Three spacious bedrooms, the master featuring a built-in robe and ensuite
- \* Ensuite with floor to ceiling tiles, full length mirror and stone benchtop
- \* Bedrooms 2 and 3 with built-in robes
- \* Ducted zoned reverse cycle heating and cooling for year-round comfort
- \* Central kitchen, stone benchtops, with sufficient storage, gas-cooktop, large fridge cavity, dishwasher and features splash back tile
- \* Light filled open plan living area with skylight in the dining space
- \* Alarm system installed for peace of mind living