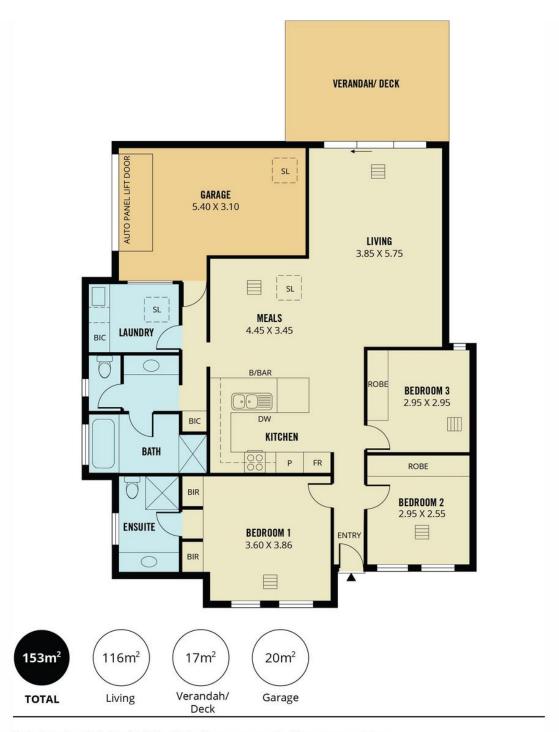

### More About this Property

| Property ID   | 2BG7GJU                                                                                                                        |
|---------------|--------------------------------------------------------------------------------------------------------------------------------|
| Property Type | House                                                                                                                          |
| House Size    | 123 m2                                                                                                                         |
| Land Area     | 294 m2                                                                                                                         |
| Including     | Air Conditioning Ducted Cooling Ducted Heating Deck Dishwasher Outdoor Entertaining Built-in-Robes Secure Parking Fully Fenced |

# LJ Hooker Greenwith | Golden Grove | Mawson Lakes | Modbury (08) 8289 6660

North East, Shop 2, 1007 North East Road, RIDGEHAVEN SA 5097 greenwithgoldengrove.ljhooker.com.au | info@ljhsupport.com.au

Scale in metres. This drawing is for illustration purposes only. All measurements are approximate and details intended to be relied upon should be independently verified.