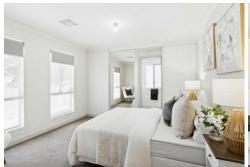

### Features you will love!

- \*Three spacious bedrooms, the master featuring a built-in robe and ensuite
- \* Ensuite with floor to ceiling tiles, full length mirror and stone benchtop
- \* Bedrooms 2 and 3 with built-in robes
- \* Ducted zoned reverse cycle heating and cooling for year-round comfort
- \* Central kitchen, stone benchtops, with sufficient storage, gas-cooktop, large fridge cavity, dishwasher and features splash back tile
- \* Light filled open plan living area with skylight in the dining space
- \* Alarm system installed for peace of mind living