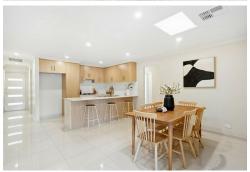

### Features you will love!

- \*Three spacious bedrooms, the master featuring a built-in robe and ensuite
- \* Ensuite with floor to ceiling tiles, full length mirror and stone benchtop
- \* Bedrooms 2 and 3 with built-in robes
- \* Ducted zoned reverse cycle heating and cooling for year-round comfort
- \* Central kitchen, stone benchtops, with sufficient storage, gas-cooktop, large fridge cavity, dishwasher and features splash back tile
- \* Light filled open plan living area with skylight in the dining space
- \* Alarm system installed for peace of mind living