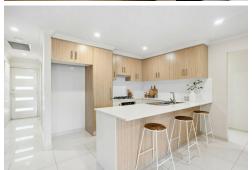

### Features you will love!

- \*Three spacious bedrooms, the master featuring a built-in robe and ensuite
- \* Ensuite with floor to ceiling tiles, full length mirror and stone benchtop
- \* Bedrooms 2 and 3 with built-in robes
- \* Ducted zoned reverse cycle heating and cooling for year-round comfort
- \* Central kitchen, stone benchtops, with sufficient storage, gas-cooktop, large fridge cavity, dishwasher and features splash back tile
- \* Light filled open plan living area with skylight in the dining space
- \* Alarm system installed for peace of mind living