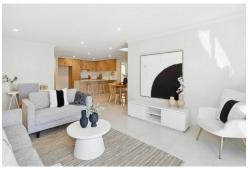

### Features you will love!

- \*Three spacious bedrooms, the master featuring a built-in robe and ensuite
- \* Ensuite with floor to ceiling tiles, full length mirror and stone benchtop
- \* Bedrooms 2 and 3 with built-in robes
- \* Ducted zoned reverse cycle heating and cooling for year-round comfort
- \* Central kitchen, stone benchtops, with sufficient storage, gas-cooktop, large fridge cavity, dishwasher and features splash back tile
- \* Light filled open plan living area with skylight in the dining space
- \* Alarm system installed for peace of mind living