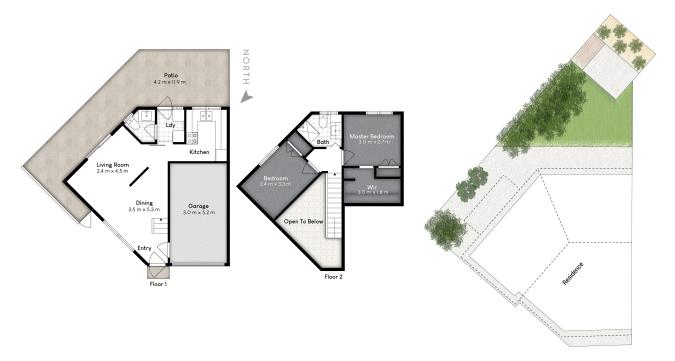

# More About this Property

| Property ID   | IVC7GRF     |
|---------------|-------------|
| Property Type | Townhouse   |
| House Size    | 88 m²       |
| Land Area     | 137 m²      |
| Including     | Toilets (2) |

#### 11/93 BARBARELLA DRIVE, SPRINGWOOD

E 2 → 1 ■ 1
Internal: 88m<sup>2</sup> | External: 38m<sup>2</sup> | Total: 126m<sup>2</sup>

ilan contained here, measurements of doors, windows, roi ther item are approximate and no responsibility is taken omission, or misstatement. This plan is for illustrative p and should only be used as such by any prospective purc