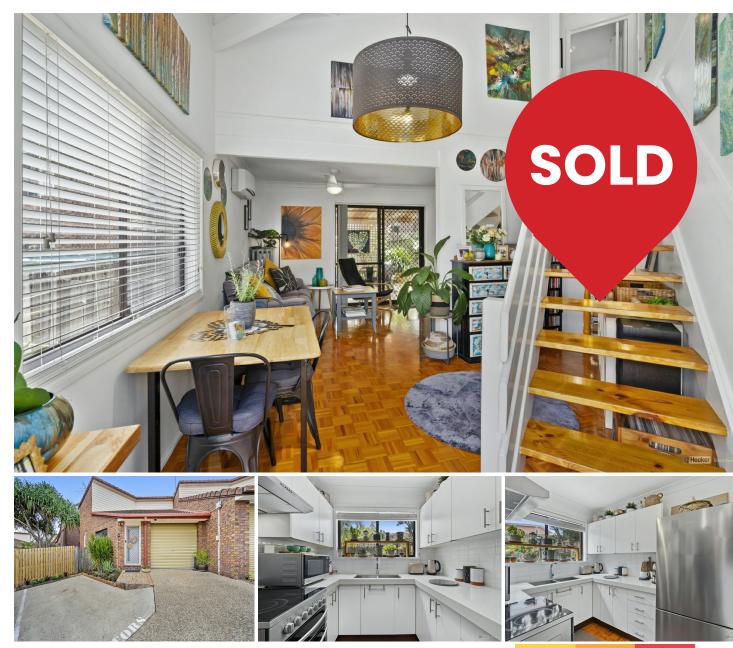

Upon entering, a sense of tranquility embraces you. The living room, adorned with tasteful furnishings, invites relaxation. Natural light dances through the windows, a space adorned with elegant furnishings beneath heightened ceilings that amplify the sense of openness.

The kitchen, a culinary sanctuary, boasts modern amenities and ample space. But it's the side access leading to the fenced courtyard that truly captivates. A private oasis awaits outside-a sanctuary for quiet mornings or alfresco gatherings.

Your new home features:

- 2 Bedrooms
- Bathroom upstairs
- Additional toilet downstairs
- Single lock up garage + plenty visitor parks for family & friends
- Decent side courtyard with side pedestrian access
- Updated kitchen, laundry & bathrooms
- Aircon both upstairs & downstairs
- Fans throughout
- Loft area off bedroom for additional storage or a walk in robe
- Great location
- Body corp fees \$600 per quarter
- Rental appraisal \$420 \$450