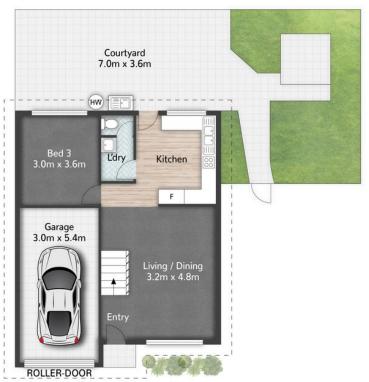

Special Features include:

- \* Situated within a quality, well maintained complex which is beautifully leafy and quiet.
- \* Solid and easy-care brick and tile construction.

3 1 1 1

For Sale Under Contract

View

ljhooker.com.au/38PHF1R

Contact

Joshua Waters 0417 800 991 jwaters@ljhooker.com.au

LJ Hooker Aspley | Chermside (07) 3263 6022

- \* Impressive lounge/dining room with stunning high raked ceiling providing a wonderful sense of space and light.
- \* Original but very tidy kitchen featuring timber parquetry floors.
- \* 3 generous bedrooms (2 upstairs, 1 downstairs). Both upstairs bedrooms feature built-in robes, with the main bedroom also including an additional large walk-in robe! The bedroom downstairs is perfect for those who find it difficult to climb stairs or you can use it as a second living space or home office!
- \* Tidy bathroom featuring a shower over bathtub, vanity and toilet.
- \* Additional toilet and internal laundry downstairs.
- \* Ceiling fans throughout and air-conditioning to the living/dining area.
- \* Single car garage with internal access.
- \* A huge rear courtyard with private access provides a wonderful area to relax, entertain family and friends or enjoy the garden.

GROUND FLOOR

10/93 Barbaralla Drive SPRINGWOOD

All dimensions are approximate; they are subject to errors and inaccuracies and no liability will be accepted.

Plans are shown for marketing purposes only.