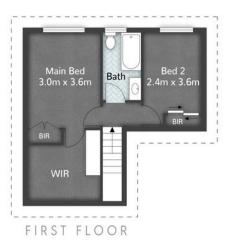

Special Features include:

- \* Situated within a quality, well maintained complex which is beautifully leafy and quiet.
- \* Solid and easy-care brick and tile construction.

3 1 1 1

For Sale Under Contract

View

ljhooker.com.au/38PHF1R

Contact

Joshua Waters 0417 800 991 jwaters@ljhooker.com.au

LJ Hooker Aspley | Chermside (07) 3263 6022

- \* Impressive lounge/dining room with stunning high raked ceiling providing a wonderful sense of space and light.
- \* Original but very tidy kitchen featuring timber parquetry floors.
- \* 3 generous bedrooms (2 upstairs, 1 downstairs). Both upstairs bedrooms feature built-in robes, with the main bedroom also including an additional large walk-in robe! The bedroom downstairs is perfect for those who find it difficult to climb stairs or you can use it as a second living space or home office!
- \* Tidy bathroom featuring a shower over bathtub, vanity and toilet.
- \* Additional toilet and internal laundry downstairs.
- \* Ceiling fans throughout and air-conditioning to the living/dining area.
- \* Single car garage with internal access.
- \* A huge rear courtyard with private access provides a wonderful area to relax, entertain family and friends or enjoy the garden.

GROUND FLOOR

10/93 Barbaralla Drive SPRINGWOOD

All dimensions are approximate; they are subject to errors and inaccuracies and no liability will be accepted.

Plans are shown for marketing purposes only.