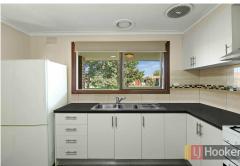

This well kept 3 bedrooms unit is as big as standard 3 bedroom house, with children playground right at the front yard for your children to play and private back yard for your family to relax. The property has been renovated and offers 3 good sized bedrooms with Birs, newly kitchen and updated bathroom, all gas appliances, tiling in all wet areas, split system air conditioning and heating for all seasons, double lock up garage and private yard.

Features in highlight:

- 3 good size bedrooms with Birs
- Updated kitchen

For Sale \$560,000 - \$616,000

View

By Appointment