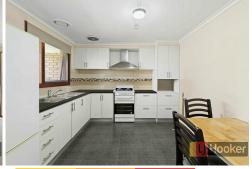

This well kept 3 bedrooms unit is as big as standard 3 bedroom house, with children playground right at the front yard for your children to play and private back yard for your family to relax. The property has been renovated and offers 3 good sized bedrooms with Birs, newly kitchen and updated bathroom, all gas appliances, tiling in all wet areas, split system air conditioning and heating for all seasons, double lock up garage and private yard.

Features in highlight:

- 3 good size bedrooms with Birs
- Updated kitchen

For Sale \$560,000 - \$616,000

View

By Appointment