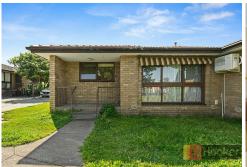

This well kept 3 bedrooms unit is as big as standard 3 bedroom house, with children playground right at the front yard for your children to play and private back yard for your family to relax. The property has been renovated and offers 3 good sized bedrooms with Birs, newly kitchen and updated bathroom, all gas appliances, tiling in all wet areas, split system air conditioning and heating for all seasons, double lock up garage and private yard.

Features in highlight:

- 3 good size bedrooms with Birs
- Updated kitchen

For Sale \$560,000 - \$616,000

View

By Appointment