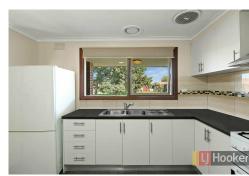

This well kept 3 bedrooms unit is as big as standard 3 bedroom house, with children playground right at the front yard for your children to play and private back yard for your family to relax. The property has been renovated and offers 3 good sized bedrooms with Birs, newly kitchen and updated bathroom, all gas appliances, tiling in all wet areas, split system air conditioning and heating for all seasons, double lock up garage and private yard.

Features in highlight:

- 3 good size bedrooms with Birs
- Updated kitchen

For Sale \$560,000 - \$616,000

View

By Appointment