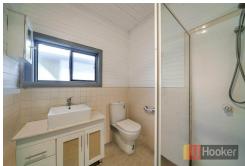

The property offers 3 bedrooms with Bir, sunny lounge room, separate family room, polished floor board throughout the property, 2 toilets, timber kitchen with gas appliances. Set on corner block approx. 400m2

## Hightlights:

- 2 Living areas: loungeroom and separate family room,
- 2 toilets,