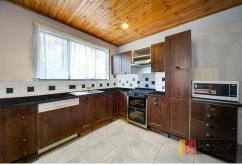

The property offers 3 bedrooms with Bir, sunny lounge room, separate family room, polished floor board throughout the property, 2 toilets, timber kitchen with gas appliances. Set on corner block approx. 400m2