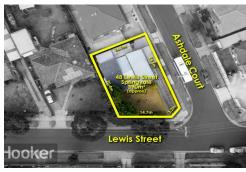

## Springvale, 48 Lewis street

Affordable 3 brs plus family home next to Minaret college,

Jut a bit of renovation you can transform this sizable house to your beautiful family home for you and your family to enjoy; The property is conveniently located within 100m to Minaret primary and secondary college, kindergarten, handy to Springvale Rise primary school, Springvale shopping centre, Princes Highway shopping centre, Springvale station, children play ground and all other amenities of Springvale. There are many options that you can do: renovate the property to your own standard and raise up your family in schools surrounding area; build your dream home in convenient location or invest in high demand area of Springvale and see your monies grow.

The property offers 3 bedrooms with Bir, sunny lounge room, separate family room, polished floor board throughout the property, 2 toilets, timber kitchen with gas appliances. Set on corner block approx. 400m2