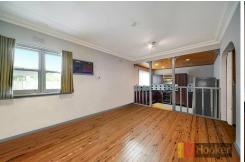

The property offers 3 bedrooms with Bir, sunny lounge room, separate family room, polished floor board throughout the property, 2 toilets, timber kitchen with gas appliances. Set on corner block approx. 400m2

## Hightlights:

- 2 Living areas: loungeroom and separate family room,
- 2 toilets,