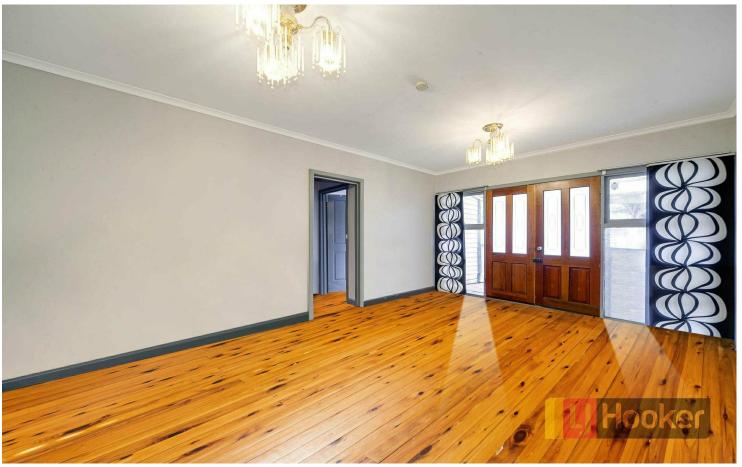

The property offers 3 bedrooms with Bir, sunny lounge room, separate family room, polished floor board throughout the property, 2 toilets, timber kitchen with gas appliances. Set on corner block approx. 400m2

## Hightlights:

- 2 Living areas: loungeroom and separate family room,
- 2 toilets,