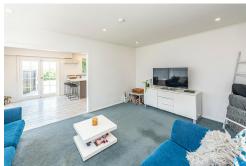

# LIKE IT ON LINCOLN - SPRINGVALE

Don't miss your opportunity to own this property, its move in ready, comfortable and convenient to all Springvale facilities.

This light filled home features three double bedrooms with built in robes and wall mirrors. A generous sized lounge that flows through to open plan kitchen and dining room is perfect for entertaining family and friends. The convenience and comfort of a heat pump. The interior decor is fresh and inviting, the kitchen was upgraded two years ago including a new oven, dishwasher and flooring. Step outside onto the large outdoor decking complete with a sun shade, this overlooks the private and fully fenced backyard.