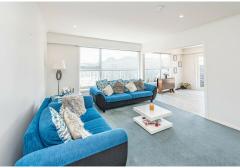

# LIKE IT ON LINCOLN - SPRINGVALE

Don't miss your opportunity to own this property, its move in ready, comfortable and convenient to all Springvale facilities.

This light filled home features three double bedrooms with built in robes and wall mirrors. A generous sized lounge that flows through to open plan kitchen and dining room is perfect for entertaining family and friends. The convenience and comfort of a heat pump. The interior decor is fresh and inviting, the kitchen was upgraded two years ago including a new oven, dishwasher and flooring. Step outside onto the large outdoor decking complete with a sun shade, this overlooks the private and fully fenced backyard.