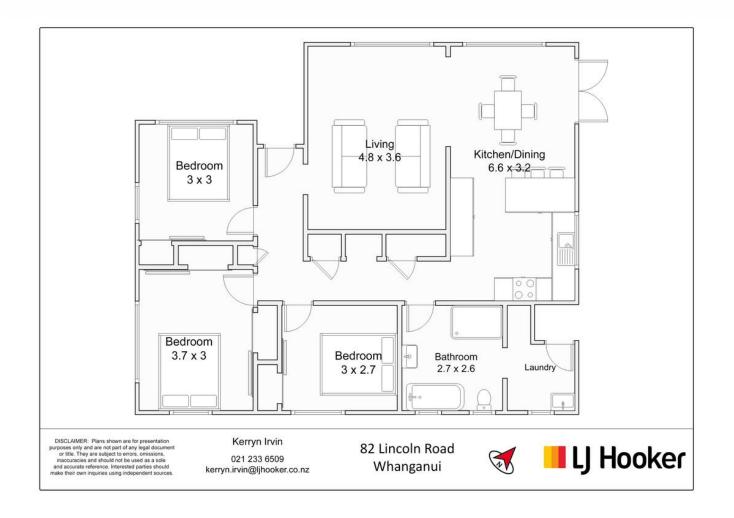

# LIKE IT ON LINCOLN - SPRINGVALE

Don't miss your opportunity to own this property, its move in ready, comfortable and convenient to all Springvale facilities.

This light filled home features three double bedrooms with built in robes and wall mirrors. A generous sized lounge that flows through to open plan kitchen and dining room is perfect for entertaining family and friends. The convenience and comfort of a heat pump. The interior decor is fresh and inviting, the kitchen was upgraded two years ago including a new oven, dishwasher and flooring. Step outside onto the large outdoor decking complete with a sun shade, this overlooks the private and fully fenced backyard.

# **More About this Property**

| Property ID   | NNHVB                  |
|---------------|------------------------|
| Property Type | House                  |
| House Size    | 98 m²                  |
| Land Area     | 746 m²                 |
| Including     | Toilets (1)            |
|               | Deck                   |
|               |                        |
|               | Dishwasher             |
|               | Dishwasher<br>Workshop |
|               | 2.0                    |