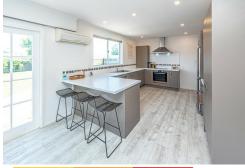

# LIKE IT ON LINCOLN - SPRINGVALE

Don't miss your opportunity to own this property, its move in ready, comfortable and convenient to all Springvale facilities.

This light filled home features three double bedrooms with built in robes and wall mirrors. A generous sized lounge that flows through to open plan kitchen and dining room is perfect for entertaining family and friends. The convenience and comfort of a heat pump. The interior decor is fresh and inviting, the kitchen was upgraded two years ago including a new oven, dishwasher and flooring. Step outside onto the large outdoor decking complete with a sun shade, this overlooks the private and fully fenced backyard.