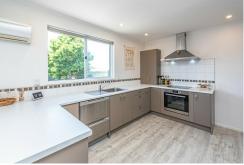

# LIKE IT ON LINCOLN - SPRINGVALE

Don't miss your opportunity to own this property, its move in ready, comfortable and convenient to all Springvale facilities.

This light filled home features three double bedrooms with built in robes and wall mirrors. A generous sized lounge that flows through to open plan kitchen and dining room is perfect for entertaining family and friends. The convenience and comfort of a heat pump. The interior decor is fresh and inviting, the kitchen was upgraded two years ago including a new oven, dishwasher and flooring. Step outside onto the large outdoor decking complete with a sun shade, this overlooks the private and fully fenced backyard.