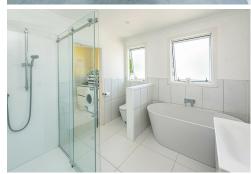

The stylish new bathroom features both a separate bath and shower, WC and vanity. The upgraded laundry has both access to the backyard and the

We cannot guarantee or give any warranty about the information provided. Interested parties must rely solely on their own enquiries.

bathroom (walls being painted - photo to be supplied).

All bedroom and living area windows have been dressed with both shade and block-out blinds.