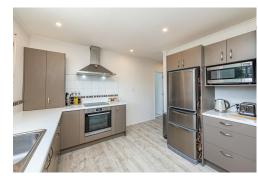

# LIKE IT ON LINCOLN - SPRINGVALE

Don't miss your opportunity to own this property, its move in ready, comfortable and convenient to all Springvale facilities.

This light filled home features three double bedrooms with built in robes and wall mirrors. A generous sized lounge that flows through to open plan kitchen and dining room is perfect for entertaining family and friends. The convenience and comfort of a heat pump. The interior decor is fresh and inviting, the kitchen was upgraded two years ago including a new oven, dishwasher and flooring. Step outside onto the large outdoor decking complete with a sun shade, this overlooks the private and fully fenced backyard.