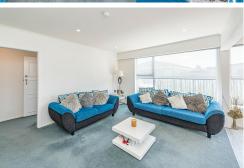

# LIKE IT ON LINCOLN - SPRINGVALE

Don't miss your opportunity to own this property, its move in ready, comfortable and convenient to all Springvale facilities.

This light filled home features three double bedrooms with built in robes and wall mirrors. A generous sized lounge that flows through to open plan kitchen and dining room is perfect for entertaining family and friends. The convenience and comfort of a heat pump. The interior decor is fresh and inviting, the kitchen was upgraded two years ago including a new oven, dishwasher and flooring. Step outside onto the large outdoor decking complete with a sun shade, this overlooks the private and fully fenced backyard.