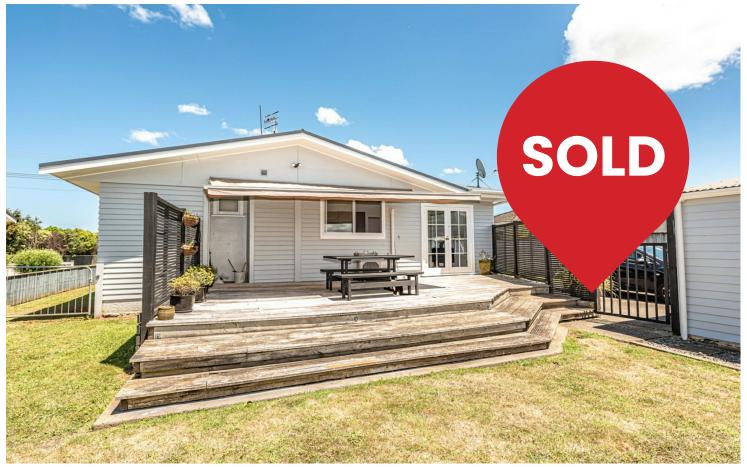

# LIKE IT ON LINCOLN - SPRINGVALE

Don't miss your opportunity to own this property, its move in ready, comfortable and convenient to all Springvale facilities.

This light filled home features three double bedrooms with built in robes and wall mirrors. A generous sized lounge that flows through to open plan kitchen and dining room is perfect for entertaining family and friends. The convenience and comfort of a heat pump. The interior decor is fresh and inviting, the kitchen was upgraded two years ago including a new oven, dishwasher and flooring. Step outside onto the large outdoor decking complete with a sun shade, this overlooks the private and fully fenced backyard.

This property comes complete with a double garage with workshop and a large storage shed. The exterior of this home was painted one year ago.

Walking distance to the local shopping centre, all levels of schooling, the Splash Centre and only a five minute drive to central city.