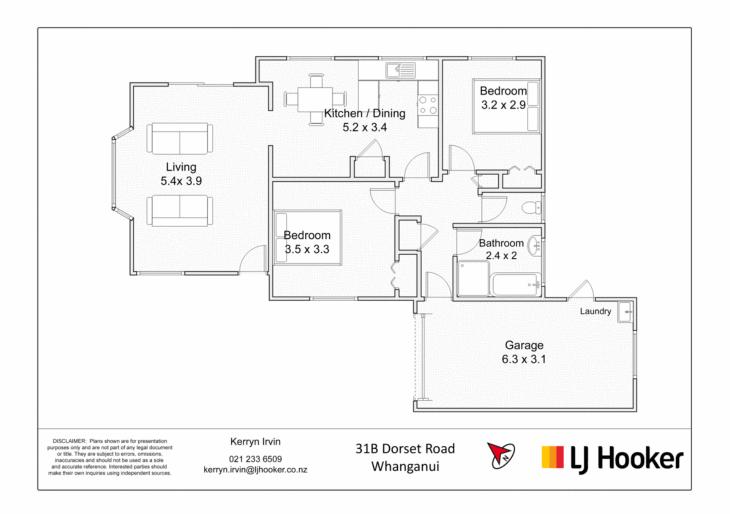

### SOUGHT AFTER SPRINGVALE TOWNHOUSE

Situated in a desirable Springvale location, rear unit of two, private and sunny.

This townhouse features two bedrooms with wardrobes, an open plan kitchen dining area and a separate lounge. The bathroom has both a bath and a shower, the WC is separate.

Heating is a gas as is the hot water cylinder.

The windows and the ranch slider off the lounge draw in all day natural light allowing you to soak up the warmth in the sunny living areas.

The exterior offers a small backyard with some established gardens, plenty of scope here to plant a vegetable garden or create an outdoor entertaining area.

The single garage features some storage space and the laundry area. Enjoy the convenience of internal access.

Walk to Springvale Park, the Garden Centre Cafe and it only takes minutes to drive to central Whanganui.