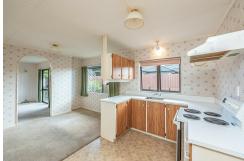

### SOUGHT AFTER SPRINGVALE TOWNHOUSE

Situated in a desirable Springvale location, rear unit of two, private and sunny.

This townhouse features two bedrooms with wardrobes, an open plan kitchen dining area and a separate lounge. The bathroom has both a bath and a shower, the WC is separate.

Heating is a gas as is the hot water cylinder.

The windows and the ranch slider off the lounge draw in all day natural light allowing you to soak up the warmth in the sunny living areas.

The exterior offers a small backyard with some established gardens, plenty of scope here to plant a vegetable garden or create an outdoor entertaining area.