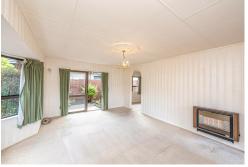

### SOUGHT AFTER SPRINGVALE TOWNHOUSE

Situated in a desirable Springvale location, rear unit of two, private and sunny.

This townhouse features two bedrooms with wardrobes, an open plan kitchen dining area and a separate lounge. The bathroom has both a bath and a shower, the WC is separate.

Heating is a gas as is the hot water cylinder.

The windows and the ranch slider off the lounge draw in all day natural light allowing you to soak up the warmth in the sunny living areas.

The exterior offers a small backyard with some established gardens, plenty of scope here to plant a vegetable garden or create an outdoor entertaining area.