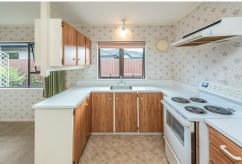

### SOUGHT AFTER SPRINGVALE TOWNHOUSE

Situated in a desirable Springvale location, rear unit of two, private and sunny.

This townhouse features two bedrooms with wardrobes, an open plan kitchen dining area and a separate lounge. The bathroom has both a bath and a shower, the WC is separate.

Heating is a gas as is the hot water cylinder.

The windows and the ranch slider off the lounge draw in all day natural light allowing you to soak up the warmth in the sunny living areas.

The exterior offers a small backyard with some established gardens, plenty of scope here to plant a vegetable garden or create an outdoor entertaining area.