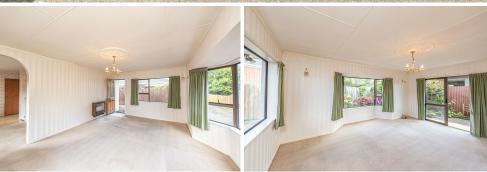

### SOUGHT AFTER SPRINGVALE TOWNHOUSE

Situated in a desirable Springvale location, rear unit of two, private and sunny.

This townhouse features two bedrooms with wardrobes, an open plan kitchen dining area and a separate lounge. The bathroom has both a bath and a shower, the WC is separate.

Heating is a gas as is the hot water cylinder.

The windows and the ranch slider off the lounge draw in all day natural light allowing you to soak up the warmth in the sunny living areas.

The exterior offers a small backyard with some established gardens, plenty of scope here to plant a vegetable garden or create an outdoor entertaining area.