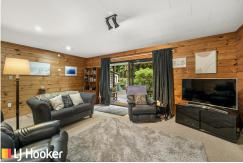

The wooden interior along with a gas fire creates a cosy atmosphere and the windows allowing natural light to make it a very attractive home. A modern galley kitchen, separate laundry and open plan lounge and dining area creates an easy living space. The bedrooms are of a good size and lead off a wide hallway.