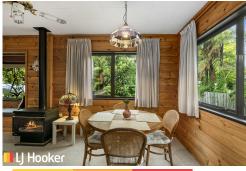

The wooden interior along with a gas fire creates a cosy atmosphere and the windows allowing natural light to make it a very attractive home. A modern galley kitchen, separate laundry and open plan lounge and dining area creates an easy living space. The bedrooms are of a good size and lead off a wide hallway.