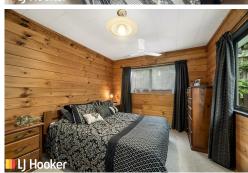

The wooden interior along with a gas fire creates a cosy atmosphere and the windows allowing natural light to make it a very attractive home. A modern galley kitchen, separate laundry and open plan lounge and dining area creates an easy living space. The bedrooms are of a good size and lead off a wide hallway.