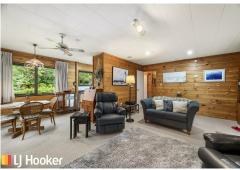

The wooden interior along with a gas fire creates a cosy atmosphere and the windows allowing natural light to make it a very attractive home. A modern galley kitchen, separate laundry and open plan lounge and dining area creates an easy living space. The bedrooms are of a good size and lead off a wide hallway.