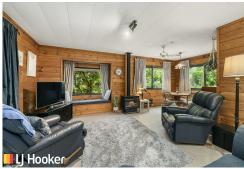

The wooden interior along with a gas fire creates a cosy atmosphere and the windows allowing natural light to make it a very attractive home. A modern galley kitchen, separate laundry and open plan lounge and dining area creates an easy living space. The bedrooms are of a good size and lead off a wide hallway.