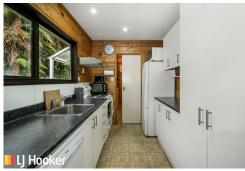

The wooden interior along with a gas fire creates a cosy atmosphere and the windows allowing natural light to make it a very attractive home. A modern galley kitchen, separate laundry and open plan lounge and dining area creates an easy living space. The bedrooms are of a good size and lead off a wide hallway.