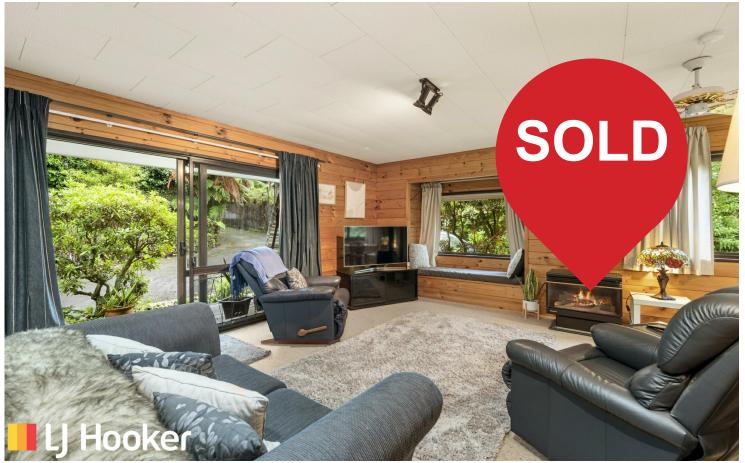

The wooden interior along with a gas fire creates a cosy atmosphere and the windows allowing natural light to make it a very attractive home. A modern galley kitchen, separate laundry and open plan lounge and dining area creates an easy living space. The bedrooms are of a good size and lead off a wide hallway.