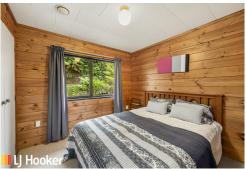

The wooden interior along with a gas fire creates a cosy atmosphere and the windows allowing natural light to make it a very attractive home. A modern galley kitchen, separate laundry and open plan lounge and dining area creates an easy living space. The bedrooms are of a good size and lead off a wide hallway.