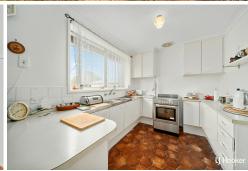

#### Step in to appreciate:

- \* Large open plan and light filled living areas
- \* The kitchen overlooks the backyard and features plenty of cupboard/bench space