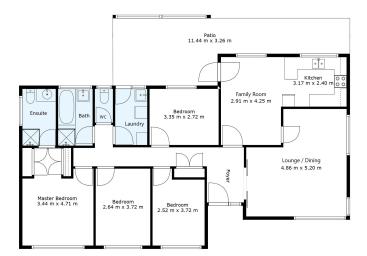

Sitting on a fantastic block of 1118sqm, this is a true family home with character, instant charm and space for everyone.

Offering a spacious frontage with established gardens to the front and back yards, the opportunity is here to either live in as is or create your forever home with plenty of room to extend.

#### Step in to appreciate:

- \* Large open plan and light filled living areas
- \* The kitchen overlooks the backyard and features plenty of cupboard/bench space

# Sharon Schnyder

0400 485 204 sschnyder@ljhbelconnen.com.au

EER

LJ Hooker Belconnen (02) 6251 1477

- \* Four good sized bedrooms, the main with an ensuite
- \* The fabulous block of land boasts is enclosed with loads of space to extend
- \* Easy-care established gardens

# More About this Property

| Property ID   | HNZZJF8H                                               |
|---------------|--------------------------------------------------------|
| Property Type | House                                                  |
| House Size    | 129 m²                                                 |
| Land Area     | 1118 m²                                                |
| EER           | 0.5                                                    |
| Including     | Outdoor Entertaining<br>Built-in-Robes<br>Fully Fenced |

## 55 Healy Street, Spence

Disclaimer: Plans are indicative only and should be checked by the prospective purchaser.

Plans shown are for presentation purposes and are not part of any legal document. All measurements and figures are approximate. The information herein is gathered from sources we believe to be reliable.