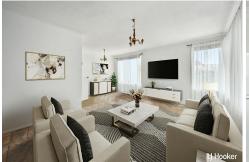

#### Step in to appreciate:

- \* Large open plan and light filled living areas
- \* The kitchen overlooks the backyard and features plenty of cupboard/bench space