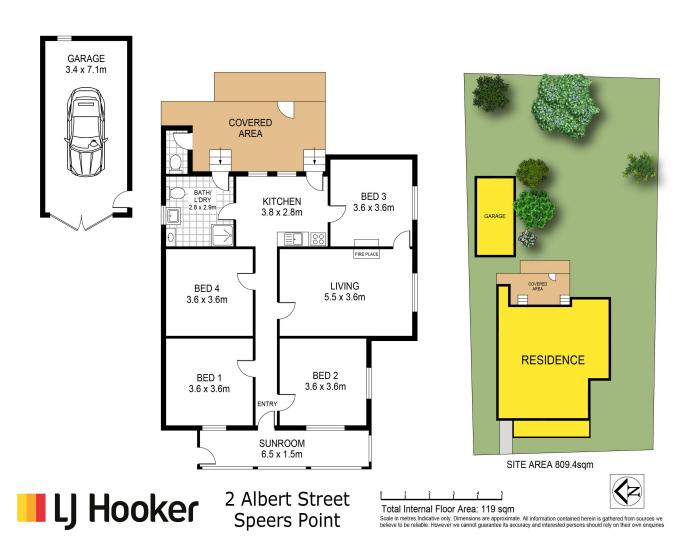

# BLUE RIBBON LOCATION WITH LOADS OF POTENTIAL

First time to market in over 70 years. This original, Speers Point cottage is situated on approx. 809sqm of land, is ripe for renovation, rebuild or development (subject to LMCC approval). Conveniently located only moments from the Speers Point village, the shores of Lake Macquarie and Boolaroo Village.

## **More About this Property**

| Property ID   | Z1NF7Q      |
|---------------|-------------|
| Property Type | House       |
| Land Area     | 809 m²      |
| Including     | Toilets (2) |