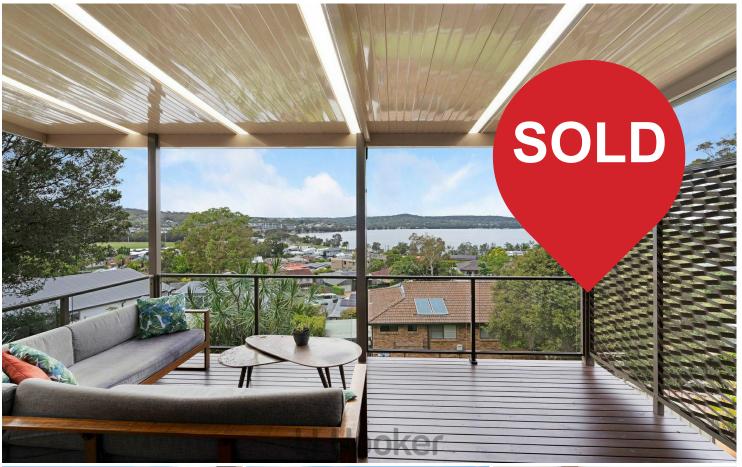

# QUALITY FAMILY HOME WITH BREATHTAKING LAKE VIEWS

Situated only moments from the lake's edge, this fantastic four bedroom family home, boasts cathedral high ceilings that compliment the stunning views of Lake Macquarie. The kitchen has been tastefully renovated with Caesarstone tops and stainless steel appliances. The lounge/dining space flows with ease to the multiple alfresco areas. The master is conveniently located on the main level, providing single level living for the buyer looking to limit the use of stairs. All other bedrooms include built in robes and two of the three capture views of the lake. The property also includes a self-contained living area, perfect for the mixed family or teenage retreat.