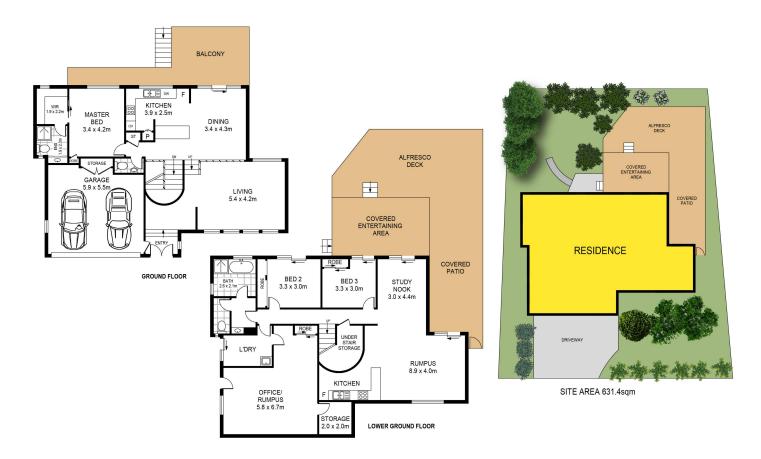

# More About this Property

| Property ID   | XCCF7Q   |
|---------------|----------|
| Property Type | House    |
| Land Area     | 631.4 m² |

### LJ Hooker Lake Macquarie (02) 4915 3800

Shop 12, 240-260 Hillsborough Road, WARNERS BAY NSW 2282 lakemacquarie.ljhooker.com.au | warnersbay@ljhooker.com.au

12 Thompson Road Speers Point

Total Internal Floor Area: 279 sqm
Scale in metres. Indicative only, Dimensions are approximate. All information contained herein is gathered from sources we believe to be reliable. However we cannot quarantee its accuracy and interested persons should rely on their own enquiries