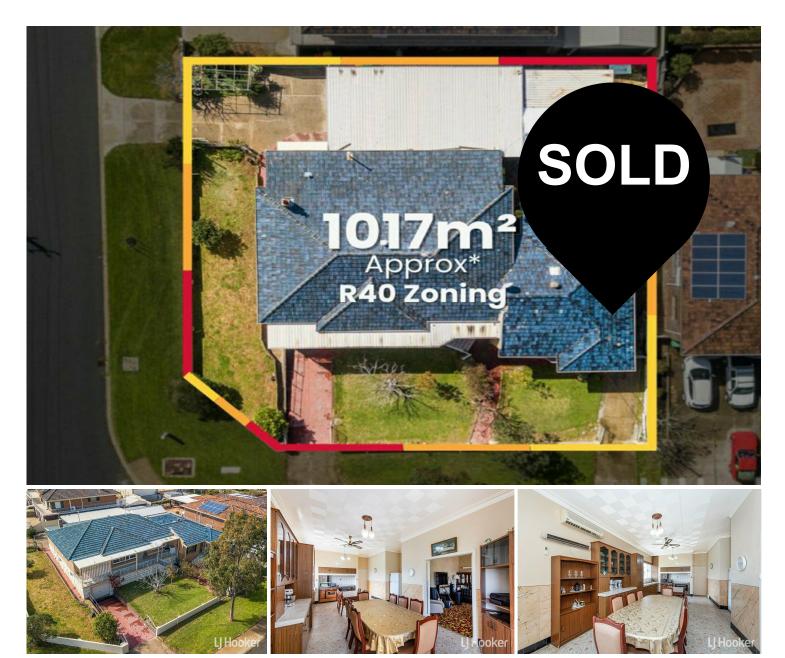

### Spearwood, 44 Sussex Street Ultimate Development Potential

Welcome to 44 A&B Sussex Street Spearwood, offers a promising investment opportunity with its substantial land size and development potential. The property location near amenities such as Spearwood Primary school, Phoenix shopping centre, and Port Coogee Marina.

This property situated on a large approx. 1017sqm corner block in the sought-after R40 zoning is ideal for potential subdivision development for up to 4 sites for single or double storey villas subject to council approval. Currently gracing this property is a four bedroom one bathroom house plus a three bedroom one bathroom dwelling that is currently tenanted, offering immediate rental income with existing tenants for investors.

44A Sussex Street

Features:

- Four bedrooms
- One bathroom
- 2 showers, 2WC
- Lounge room
- Huge Kitchen / Dining
- Activity room
- Garage
- Huge Patio area

44B Sussex Street

Features:

- Three bedrooms
- One bathroom
- Lounge room
- Kitchen / Dining
- Activity room
- Phoenix Shopping Centre approx. 650m
- Spearwood Primary School approx. 1.2km
- Coogee Beach approx. 2.7km
- Port Coogee Marina approx. 2.9km

#### More About this Property

| Property ID   | 891HA2               |
|---------------|----------------------|
| Property Type | House                |
| Land Area     | 1017 m²              |
| Including     | Outdoor Entertaining |