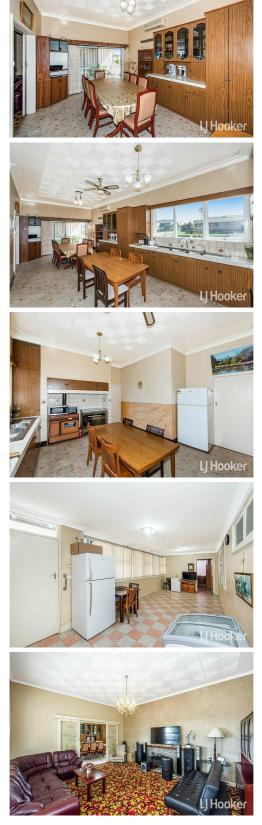

44A Sussex Street

Features:

- Four bedrooms
- One bathroom
- 2 showers, 2WC
- Lounge room
- Huge Kitchen / Dining
- Activity room
- Garage
- Huge Patio area

44B Sussex Street

Features:

- Three bedrooms
- One bathroom
- Lounge room
- Kitchen / Dining
- Activity room
- Phoenix Shopping Centre approx. 650m
- Spearwood Primary School approx. 1.2km
- Coogee Beach approx. 2.7km
- Port Coogee Marina approx. 2.9km