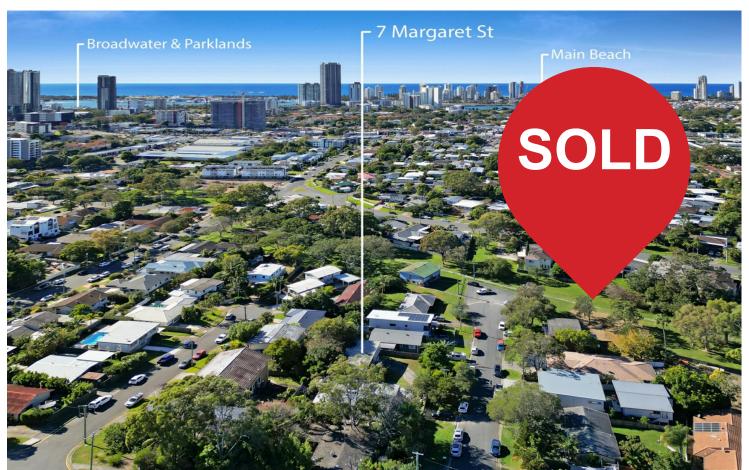

# Southport, 7 Margaret Street

## **New To Market**

Welcome to 7 Margaret Street, Southport- A diamond in the rough brimming with untapped potential for the new owner. This 3-bedroom home is a canvas waiting for your vision, whether you choose to develop, renovate, or reposition the property to suit your needs.

Located in the heart of Hamilton Heights, this property offers an unbeatable location with exceptional convenience. You'll have effortless access to public transport, the bustling Southport CBD, and the popular Brickworks Market. Additionally, prestigious educational institutions such as The Southport School, Keebra Park, and St. Hilda's are just around the corner, making it an ideal spot for families.

Features Not To Be Missed:

- \*508m2 block with development opportunity
- \*3 bedroom home with 2 balconies