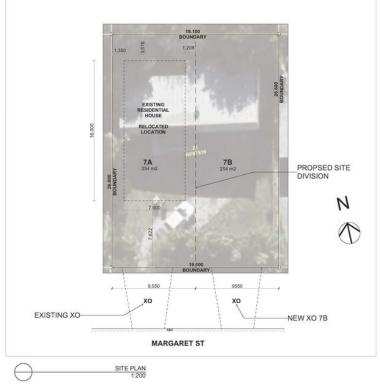

Features Not To Be Missed:

- \*508m2 block with development opportunity
- \*3 bedroom home with 2 balconies

#### LJ Hooker Southport (07) 5591 5222

2308-2309 Level 3 Southport Central, Tower 2, 5 Lawson Street, SOUTHPORT QLD 4215

southport.ljhooker.com.au | southport@ljhooker.com.au

LEGEND:
ADDRESS: 7 Margaret St, Southport QLD 4215
AREA: 508 m2
LOT: 2RPP87939
ZONE: MEDIUM Density Residential
NEW TOTAL SITE COVER - TBA
TOTAL SITE COVER: TBA
PROPOSED LOTS
7A - 254m2
7B - 254m2