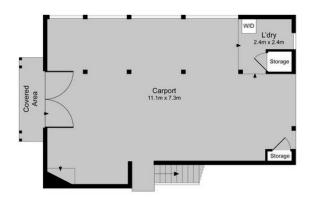

Currently on the block is a charming 2-bedroom, 1-bathroom still home, offering a comfortable layout with a master bedroom that opens onto a private balcony. The underhouse area provides ample space for parking or storage, making it a practical choice for both residents and future builders.

# **LJ** Hooker

GROUND FLOOR FIRST FLOOR

SITE PLAN

### 7 GRAHAM STREET SOUTHPORT

Scale in meters. Indicative only. Dimensions are approximate.

All information contained herein is gathered from sources we believe to be reliable.

However, we cannot guarantee its accuracy and interested persons should rely on their own enquiries.