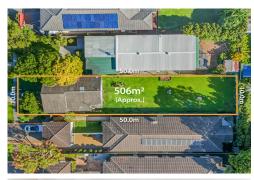

# Southport, 7 Graham Street

Rare Investment Gem —Walk to CBD, Schools & Beaches

Auction Location: ON-SITE

Situated on a generous 506m² block, this property presents a rare and exciting opportunity for developers or investors looking to capitalise on the potential for a duplex or other redevelopment (STCA). Nestled in the heart of Southport, this site combines location, lifestyle, and future growth prospects in one tidy package.

### Key Features:

- · 506m² block in prime Southport location
- · Ideal for duplex or redevelopment (STCA)
- · 2-bedroom stilt home with master balcony
- · Ample under-house parking and storage

# **LJ** Hooker

GROUND FLOOR FIRST FLOOR

SITE PLAN

### 7 GRAHAM STREET SOUTHPORT

Scale in meters. Indicative only. Dimensions are approximate.

All information contained herein is gathered from sources we believe to be reliable.

However, we cannot guarantee its accuracy and interested persons should rely on their own enquiries.