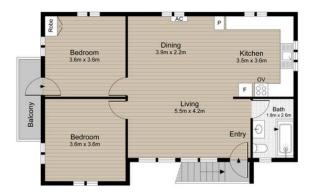

Currently on the block is a charming 2-bedroom, 1-bathroom still home, offering a comfortable layout with a master bedroom that opens onto a private balcony. The underhouse area provides ample space for parking or storage, making it a practical choice for both residents and future builders.

# **LJ** Hooker

GROUND FLOOR FIRST FLOOR

SITE PLAN

### 7 GRAHAM STREET SOUTHPORT

Scale in meters. Indicative only. Dimensions are approximate.

All information contained herein is gathered from sources we believe to be reliable.

However, we cannot guarantee its accuracy and interested persons should rely on their own enquiries.