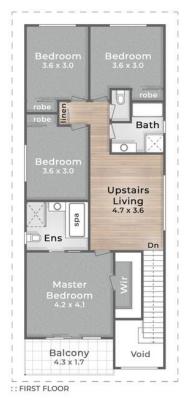

Up the stained, hardwood staircase are three bedrooms all with built ins and designed with enough space to provide each occupant with their own light-filled

#### **Ben Latimer**

0402 921 314

blatimer.southport@ljhooker.com.au

LJ Hooker Southport (07) 5591 5222 sanctum. The master suite and fourth bedroom is a true 'parents retreat', set away from the other bedrooms and separated by a upstairs sitting area, you'll never want to leave your private balcony, practical walk in wardrobe and ensuite featuring a large jacuzzi style bath.

€ 1 Car + Off-Street

Internal 237m<sup>2</sup> | Porch, Patio & Balcony 27m<sup>2</sup> | Total 264m<sup>2</sup>

Alex McCormack 0411 510 099 | Ben Latimer 0402 921 314

This is not a legal document therefore all measurements and information provided is subject to survey. No permission is given to use or after this Flor Plan without the consent of Pure Design Concepts. The overall presentation style, layout, magery, fonts, background, colours and terminology has bee originally created by POC and is subject to strict copyright. No overanthy is taken of building design, Find out more at pure-designoconcepts.come.