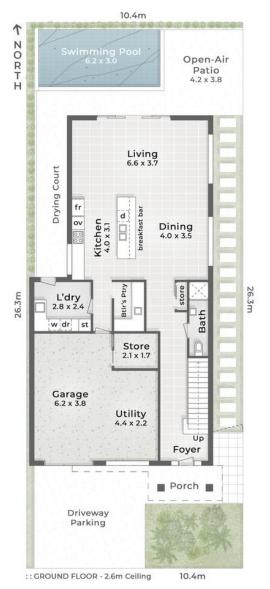

Split over two levels, downstairs you'll find the well-equipped living area, crafted for the entertainer with stylish marble style floors, sleek kitchen with an abundance of bench space and butlers pantry and a spacious combined dining and lounge that flows seamlessly out to the entertaining area offering plenty of space for a family BBQ and a gorgeous pool with water feature to beat the heat on those hot summer days.

#### Features you'll love:

- -Close to all of the essentials minutes' drive to Queen Street Village, great schools including T.S.S and St Hilda's, Australia fair, the Broadwater Parklands and easy access to Griffith University, Gold Coast University Hospital and public transport
- -Ceiling fans and air conditioning throughout
- -Single Garage with opportunity to convert to another living area, bedroom or gym room
- -Plenty of storage with ample cupboard space, built in's and a storage area off the garage that could be converted to a bathroom
- -Separate laundry downstairs
- -Wash closet downstairs
- -Low maintenance gardens with minimal mowing required
- -Fully fence rear yard
- -Entertainers kitchen with breakfast bar, modern appliances and butlers pantry with second sink
- -Light filled, modern and low maintenance home, perfect for the busy family or executive couple
- -Rental appraisal of \$1,200 per week approx
- -GCCC rates and water of approx. \$3,200 per year

€ 1 Car + Off-Street

Internal 237m<sup>2</sup> | Porch, Patio & Balcony 27m<sup>2</sup> | Total 264m<sup>2</sup>

Alex McCormack 0411 510 099 | Ben Latimer 0402 921 314

This is not a legal document therefore all measurements and information provided is subject to survey. No permission is given to use or after this Flor Plan without the consent of Pure Design Concepts. The overall presentation style, layout, magery, fonts, background, colours and terminology has bee originally created by POC and is subject to strict copyright. No overanthy is taken of building design, Find out more at pure-designoconcepts.come.