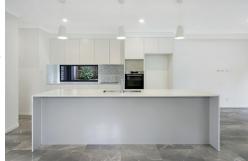

Split over two levels, downstairs you'll find the well-equipped living area, crafted for the entertainer with stylish marble style floors, sleek kitchen with an abundance of bench space and butlers pantry and a spacious combined dining and lounge that flows seamlessly out to the entertaining area offering plenty of space for a family BBQ and a gorgeous pool with water feature to beat the heat on those hot summer days.

#### Features you'll love:

- -Close to all of the essentials minutes' drive to Queen Street Village, great schools including T.S.S and St Hilda's, Australia fair, the Broadwater Parklands and easy access to Griffith University, Gold Coast University Hospital and public transport
- -Ceiling fans and air conditioning throughout
- -Single Garage with opportunity to convert to another living area, bedroom or gym room
- -Plenty of storage with ample cupboard space, built in's and a storage area off the garage that could be converted to a bathroom
- -Separate laundry downstairs
- -Wash closet downstairs
- -Low maintenance gardens with minimal mowing required
- -Fully fence rear yard
- -Entertainers kitchen with breakfast bar, modern appliances and butlers pantry with second sink
- -Light filled, modern and low maintenance home, perfect for the busy family or executive couple
- -Rental appraisal of \$1,200 per week approx
- -GCCC rates and water of approx. \$3,200 per year