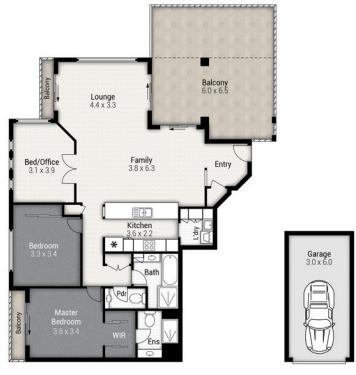

8/100 COTLEW STREET EAST, SOUTHPORT

Internal: 127m² | External: 41m² | Garage: 18m² | Total: 186m²

Whilst every attempt has been made to ensure the accuracy of the loor plan contained here, measurements of doors, windows, rooms on any other item are approximate and no responsibility is taken for any recommendation of the management of the plan is to rillustrative purpose only and should only be used as such by any prospective purchaser.