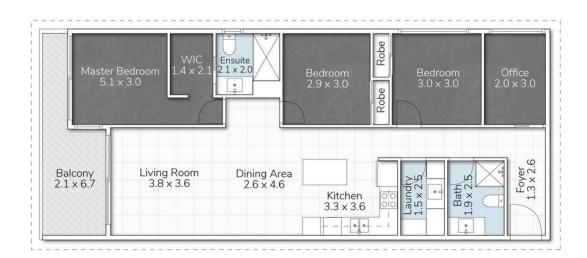

### 201/26 SPENDELOVE AVENUE, SOUTHPORT

This floor plan is for marketing purposes only. Dimensions and layout are approximate. Mountfort Media gives no guarantee or warranty over the accuracy of this plan.