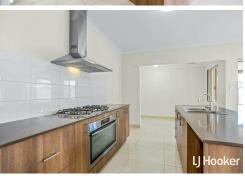

Island kitchen overlooking meals, family area and separate games/study area. Secondary bathroom and 3 bedrooms with built in robes.

Additional features include: Artificial Turf Front Yard Pergola & Paved Backyard Double Car garage **Ducted Reverse Cycle Aircon** 