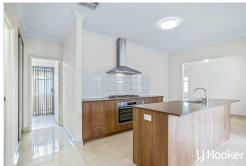

Island kitchen overlooking meals, family area and separate games/study area. Secondary bathroom and 3 bedrooms with built in robes.

Additional features include: Artificial Turf Front Yard Pergola & Paved Backyard Double Car garage **Ducted Reverse Cycle Aircon** 