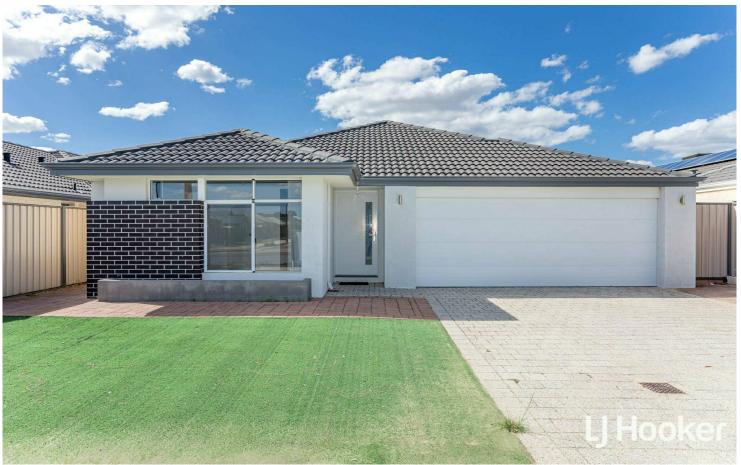

## Southern River, 30 Bradley Street

## Low Maintenance & Easy Care

Built in 2015 - in a new location, next to Wyandotte Street park, 4 Bedroom, 2 bathroom double brick and tile home.

Front door leads to the entry hall, Master Bedroom with ensuite and walk in robe, games/study area.

Island kitchen overlooking meals, family area and separate games/study area. Secondary bathroom and 3 bedrooms with built in robes.

Additional features include: Artificial Turf Front Yard Pergola & Paved Backyard Double Car garage **Ducted Reverse Cycle Aircon** 