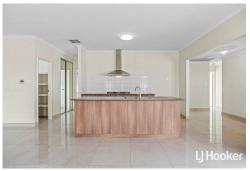

Island kitchen overlooking meals, family area and separate games/study area. Secondary bathroom and 3 bedrooms with built in robes.

Additional features include: Artificial Turf Front Yard Pergola & Paved Backyard Double Car garage **Ducted Reverse Cycle Aircon** 