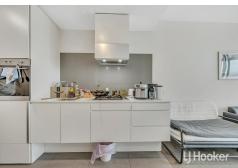

**Apartment Features** 

- \*Spacious Open-Plan Design: Light-filled living and dining zones flow seamlessly into a modern kitchen.
- \*Premium Kitchen: Includes stone benchtops and splashbacks, gas cooktop, an integrated dishwasher, and concealed fridge space for sleek functionality.
- \*Enclosed Balcony: A sunroom bathed in natural light, perfect for relaxation or entertaining.
- \*Comfort & Security: Ducted heating and cooling, secure lift access, and video intercom for peace of mind.