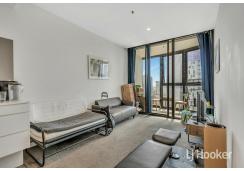

**Apartment Features** 

- \*Spacious Open-Plan Design: Light-filled living and dining zones flow seamlessly into a modern kitchen.
- \*Premium Kitchen: Includes stone benchtops and splashbacks, gas cooktop, an integrated dishwasher, and concealed fridge space for sleek functionality.
- \*Enclosed Balcony: A sunroom bathed in natural light, perfect for relaxation or entertaining.
- \*Comfort & Security: Ducted heating and cooling, secure lift access, and video intercom for peace of mind.