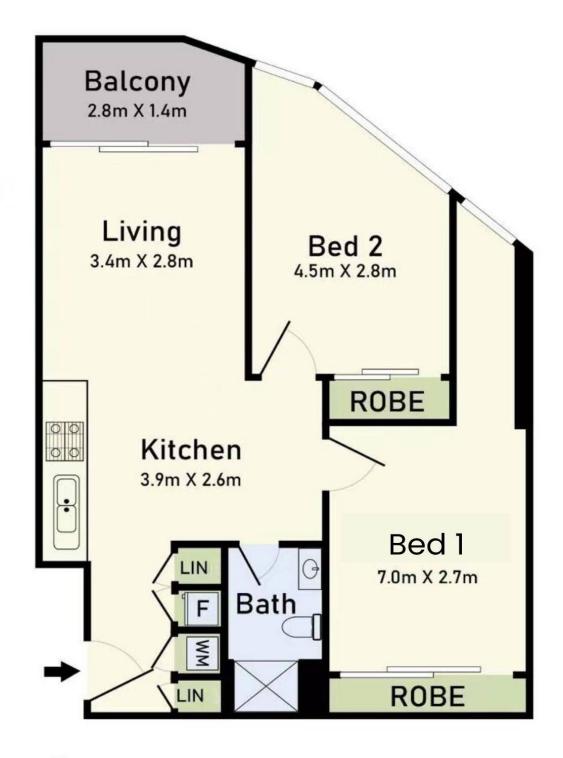

# 3912/105-107 Clarendon Street, Southbank

\* Dimensions are approximate and for illustrative purposes only

LJ Hooker City Residential (03) 9600 2166