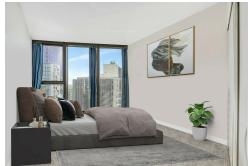

**Apartment Features** 

- \*Spacious Open-Plan Design: Light-filled living and dining zones flow seamlessly into a modern kitchen.
- \*Premium Kitchen: Includes stone benchtops and splashbacks, gas cooktop, an integrated dishwasher, and concealed fridge space for sleek functionality.
- \*Enclosed Balcony: A sunroom bathed in natural light, perfect for relaxation or entertaining.
- \*Comfort & Security: Ducted heating and cooling, secure lift access, and video intercom for peace of mind.