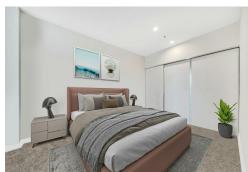

**Apartment Features** 

- \*Spacious Open-Plan Design: Light-filled living and dining zones flow seamlessly into a modern kitchen.
- \*Premium Kitchen: Includes stone benchtops and splashbacks, gas cooktop, an integrated dishwasher, and concealed fridge space for sleek functionality.
- \*Enclosed Balcony: A sunroom bathed in natural light, perfect for relaxation or entertaining.
- \*Comfort & Security: Ducted heating and cooling, secure lift access, and video intercom for peace of mind.