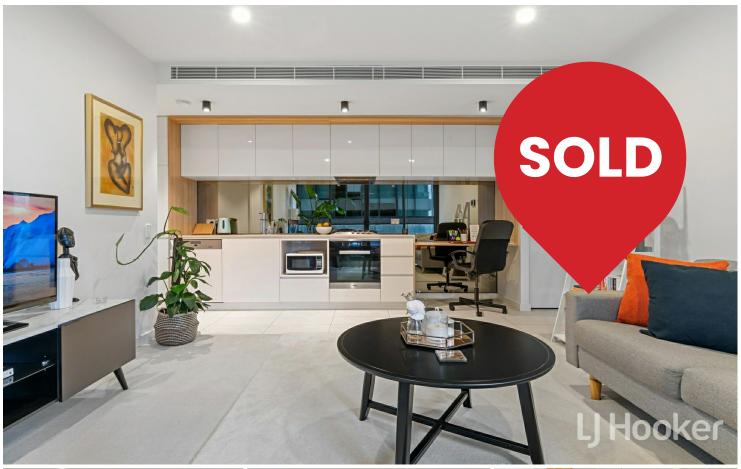

## High-end lifestyle in South Yarra hub

Intricately designed and located in the heart of South Yarra, this property has all the amenities and convenience of inner city living. Perfect for the busy individual seeking an even mix of work and play. With a less than 2 minute walk to South Yarra train station and 5 minute walk to the popular Chapel street precinct, access to the CBD has never been so easy. With modern design, the kitchen is fitted with Miele Kitchen appliances including gas cooktop, oven, rangehood and dishwasher, perfect for the self-proclaimed chef. Both bedrooms fitted with built in robes, a moderate sized balcony and large windows that add natural light to this apartment. Other amenities include a resident car park at Level 3. The Central South Yarra building will also enjoy FREE use of the onsite rooftop facilities which include: heated swimming with Dual outdoor lounge areas, complete with tanning chairs, BBQ and outdoor fireplace, internal lounge area with fireplace, private dining area and full kitchen facilities, as well as a gym with amazing city