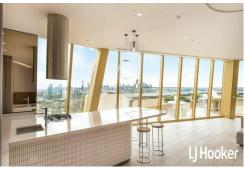

## High-end lifestyle in South Yarra hub

Intricately designed and located in the heart of South Yarra, this property has all the amenities and convenience of inner city living. Perfect for the busy individual seeking an even mix of work and play. With a less than 2 minute walk to South Yarra train station and 5 minute walk to the popular Chapel street precinct, access to the CBD has never been so easy. With modern design, the kitchen is fitted with Miele Kitchen appliances including gas cooktop, oven, rangehood and dishwasher, perfect for the self-proclaimed chef. Both bedrooms fitted with built in robes, a moderate sized balcony and large windows that add natural light to this apartment. Other amenities include a resident car park at Level 3. The Central South Yarra building will also enjoy FREE use of the onsite rooftop facilities which include: heated swimming with Dual outdoor lounge areas, complete with tanning chairs, BBQ and outdoor fireplace, internal lounge area with fireplace, private dining area and full kitchen facilities, as well as a gym with amazing city