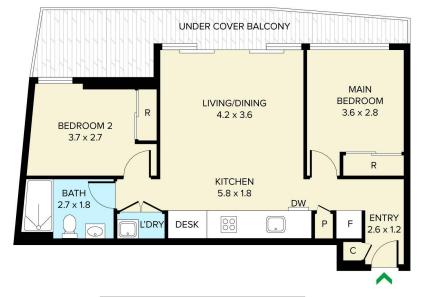

# **More About this Property**

| Property ID   | KN2HC2                                                                                                                      |
|---------------|-----------------------------------------------------------------------------------------------------------------------------|
| Property Type | Apartment                                                                                                                   |
| House Size    | 61 m²                                                                                                                       |
| Land Area     | 2168 m²                                                                                                                     |
| Including     | Air Conditioning Alarm Built-in-Robes Area Views Car Parking - Basement Carpeted City Views Close to Schools Close to Shops |

### LJ Hooker City Residential (03) 9600 2166

Upper Ground Floor, 439-445 Lonsdale St, MELBOURNE VIC 3000 cityresmelbourne.ljhooker.com.au | cityresmelbourne@ljhooker.com.au

THIS PLAN IS NOT TO SCALE. MEASUREMENTS ARE INDICATIVE AND IN METRES. SITE PLAN REFLECTS APPROXIMATE POSITION OF BUILDINGS ON PROPERTY ONLY AND IS NOT AN ACCURATE REPRESENTATION OF VEGETATION AND OTHER EXTERNAL LANDSCAPE FEATURES. THIS PLAN SHOULD NOT BE RELIED UPON AND INTERESTED PARTIES SHOULD MAKE THEIR OWN ENQUIRIES.