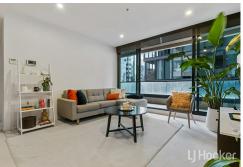

## High-end lifestyle in South Yarra hub

Intricately designed and located in the heart of South Yarra, this property has all the amenities and convenience of inner city living. Perfect for the busy individual seeking an even mix of work and play. With a less than 2 minute walk to South Yarra train station and 5 minute walk to the popular Chapel street precinct, access to the CBD has never been so easy. With modern design, the kitchen is fitted with Miele Kitchen appliances including gas cooktop, oven, rangehood and dishwasher, perfect for the self-proclaimed chef. Both bedrooms fitted with built in robes, a moderate sized balcony and large windows that add natural light to this apartment. Other amenities include a resident car park at Level 3. The Central South Yarra building will also enjoy FREE use of the onsite rooftop facilities which include: heated swimming with Dual outdoor lounge areas, complete with tanning chairs, BBQ and outdoor fireplace, internal lounge area with fireplace, private dining area and full kitchen facilities, as well as a gym with amazing city