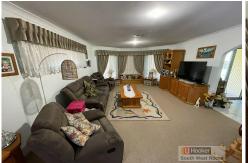

The well-equipped kitchen has loads of cupboard and bench space and the family area leading off it, is perfect for casual dining or a second living space.

A formal lounge and separate dining room for entertaining complements the overall ambience of the home.