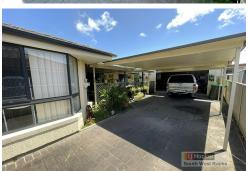

A double garage under the main roof has a remote controlled garage door and internal access.

For Sale \$940,000

View

By Appointment

A fully sealed driveway extends down the entire length of the property to a free-standing shed in the rear yard, complete with workbenches and an attached carport for the boat, van, trailer or extra vehicle.