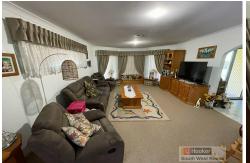

The well-equipped kitchen has loads of cupboard and bench space and the family area leading off it, is perfect for casual dining or a second living space.

A formal lounge and separate dining room for entertaining complements the overall ambience of the home.