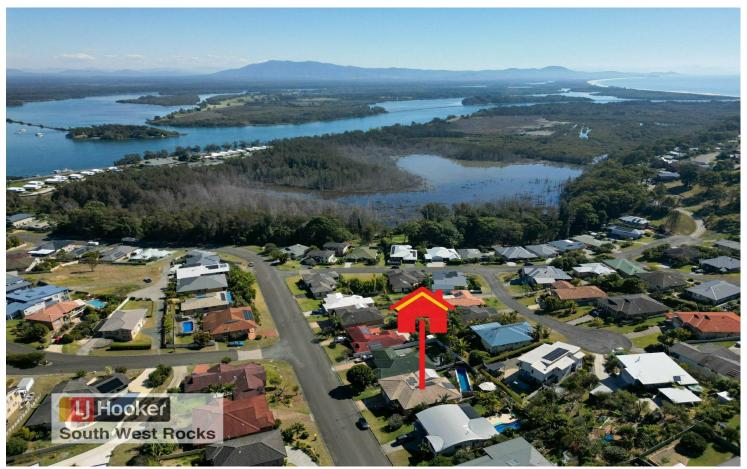

### THE ULTIMATE - WHAT A PLACE

This stunning home is perfectly positioned and impeccable presented sitting on a large elevated 700m2 block offering views of the coast and hinterland.

Style and convenience, a practical and easy care floor plan, 3 large bedrooms with the main being huge with a beautiful ensuite, another 2 bathrooms, open living and lounge areas, a magnificent alfresco deck that offers views of the large pool, pergola, the Macleay River and the Great Diving Range beyond.

This truly is a magnificent home that could be the ultimate family home with loads of storage and workspace, a great yard and plenty of access for the boats, trailers or van.