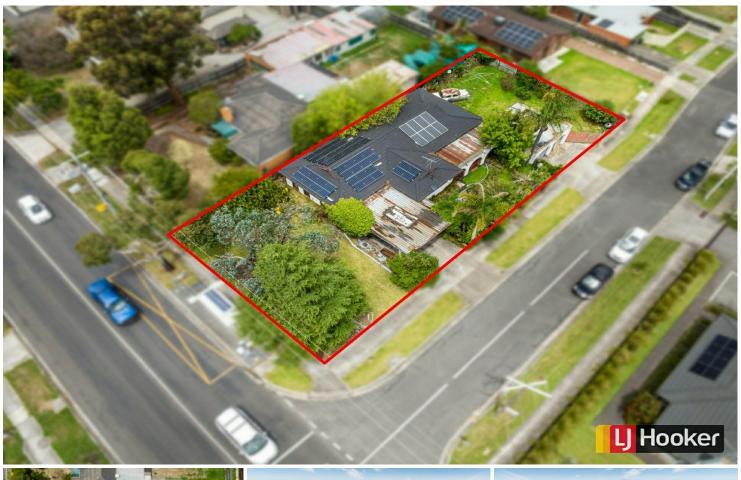

# Prime Development Opportunity in South Morang

Discover the potential of this exceptional corner allotment, boasting a generous land area of 881 sqm in the heart of South Morang. This prime location presents an exciting opportunity for developers and investors looking to capitalize on a thriving community with ample amenities.

Situated on a prominent corner, this allotment benefits from high visibility and accessibility, making it ideal for residential or mixed-use development. The property is zoned GR5 (General Residential Zone), which encourages a higher density of residential development. This zoning allows for multi-unit dwellings, apartments, and potentially innovative housing solutions to meet the demands of a growing population.