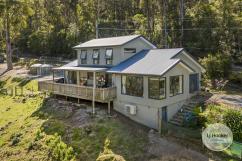

## South Hobart, 20 Old Farm Road

South Hobart - The Best of Both Worlds

Ant's "Fluff-Free" Description...

- \* This wonderful property offers the best of both worlds a secluded paradise within an easy commute of the city (and an even EASIER commute to South Hobart and the famous Cascade Brewery!)
- \* Set on nearly 6,000 square metres of land complete with your very own goats and chooks - it's the perfect spot for the family that loves nature...but doesn't want to sacrifice those modern conveniences
- \* Built in 2005, the home itself has all the space you should need...
- \* Spacious open plan living / dining area and kitchen with direct access to the large entertaining deck
- \* Private Master suite with ensuite and walk in robe
- \* Two more bedrooms both with built ins
- \* Family bathroom plus separate toilet and laundry

## **Contact**

**Ant Manton** 

0408 621 856 antmanton@ljhookerpinnacle.com

Zac Flanagan

0466 685 937 zflanagan@ljhookerpinnacle.com

Hooker

LJ Hooker Pinnacle Property (03) 6272 8177

- \* Plus garage with internal access and loads of extra off-street parking
- \* And if you thought the home was great, just wait until you step OUTSIDE!
- \* Breathe in the fresh semi-rural air and take a wander down to the Guy Fawkes Rivulet which forms part of your boundary you may even come across a playful platypus having a paddle!
- \* Perhaps the kids can help you collect the freshly laid free-range eggs?
- \* And all while you contemplate whether you actually NEED the huge additional garage which has approvals in place to build...
- \* The possibilities are really only limited by your imagination so why not book an Inspection TODAY?

| Property ID   | 5VZDFCS                                                                                                                                     |
|---------------|---------------------------------------------------------------------------------------------------------------------------------------------|
| Property Type | House                                                                                                                                       |
| House Size    | 139 m²                                                                                                                                      |
| Land Area     | 5830 m²                                                                                                                                     |
| Including     | Ensuite Air Conditioning Toilets (2) Balcony Deck Outdoor Entertaining Floorboards Built-in-Robes Secure Parking Fully Fenced Remote Garage |