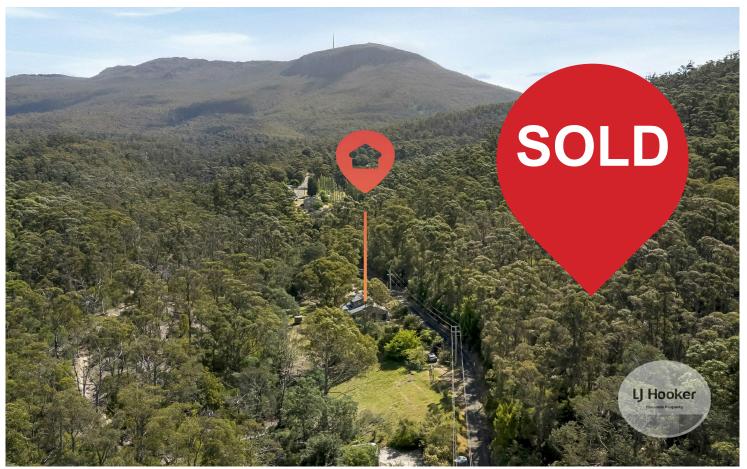

## South Hobart, 20 Old Farm Road

South Hobart - The Best of Both Worlds

Ant's "Fluff-Free" Description...

- \* This wonderful property offers the best of both worlds a secluded paradise within an easy commute of the city (and an even EASIER commute to South Hobart and the famous Cascade Brewery!)
- \* Set on nearly 6,000 square metres of land complete with your very own goats and chooks - it's the perfect spot for the family that loves nature...but doesn't want to sacrifice those modern conveniences
- \* Built in 2005, the home itself has all the space you should need...
- \* Spacious open plan living / dining area and kitchen with direct access to the large entertaining deck
- \* Private Master suite with ensuite and walk in robe
- \* Two more bedrooms both with built ins
- \* Family bathroom plus separate toilet and laundry

For Sale Offers Over \$745,000

**View** 

ljhooker.com.au/5VZDFCS

## **Contact**

**Ant Manton** 

0408 621 856 antmanton@ljhookerpinnacle.com

Zac Flanagan

0466 685 937 zflanagan@ljhookerpinnacle.com

Hooker

LJ Hooker Pinnacle Property (03) 6272 8177

- \* Plus garage with internal access and loads of extra off-street parking
- \* And if you thought the home was great, just wait until you step OUTSIDE!
- \* Breathe in the fresh semi-rural air and take a wander down to the Guy Fawkes Rivulet which forms part of your boundary you may even come across a playful platypus having a paddle!
- \* Perhaps the kids can help you collect the freshly laid free-range eggs?
- \* And all while you contemplate whether you actually NEED the huge additional garage which has approvals in place to build...
- \* The possibilities are really only limited by your imagination so why not book an Inspection TODAY?