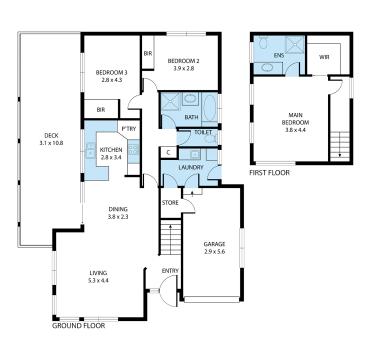

## 20 Old Farm Road, South Hobart

Total approx. floor area: 139m²

Areas and dimensions are approximate and therefore this floor plan should only be used for illustrative purposes.

Real Estate Marketing by **nextcreative.com.au** 

| Property ID   | 5VZDFCS                                                                                                                                     |
|---------------|---------------------------------------------------------------------------------------------------------------------------------------------|
| Property Type | House                                                                                                                                       |
| House Size    | 139 m²                                                                                                                                      |
| Land Area     | 5830 m²                                                                                                                                     |
| Including     | Ensuite Air Conditioning Toilets (2) Balcony Deck Outdoor Entertaining Floorboards Built-in-Robes Secure Parking Fully Fenced Remote Garage |