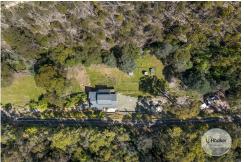

## South Hobart, 20 Old Farm Road

South Hobart - The Best of Both Worlds

Ant's "Fluff-Free" Description...

- \* This wonderful property offers the best of both worlds a secluded paradise within an easy commute of the city (and an even EASIER commute to South Hobart and the famous Cascade Brewery!)
- \* Set on nearly 6,000 square metres of land complete with your very own goats and chooks - it's the perfect spot for the family that loves nature...but doesn't want to sacrifice those modern conveniences
- \* Built in 2005, the home itself has all the space you should need...
- \* Spacious open plan living / dining area and kitchen with direct access to the large entertaining deck
- \* Private Master suite with ensuite and walk in robe
- \* Two more bedrooms both with built ins
- \* Family bathroom plus separate toilet and laundry

| Property ID   | 5VZDFCS                                                                                                                                     |
|---------------|---------------------------------------------------------------------------------------------------------------------------------------------|
| Property Type | House                                                                                                                                       |
| House Size    | 139 m²                                                                                                                                      |
| Land Area     | 5830 m²                                                                                                                                     |
| Including     | Ensuite Air Conditioning Toilets (2) Balcony Deck Outdoor Entertaining Floorboards Built-in-Robes Secure Parking Fully Fenced Remote Garage |