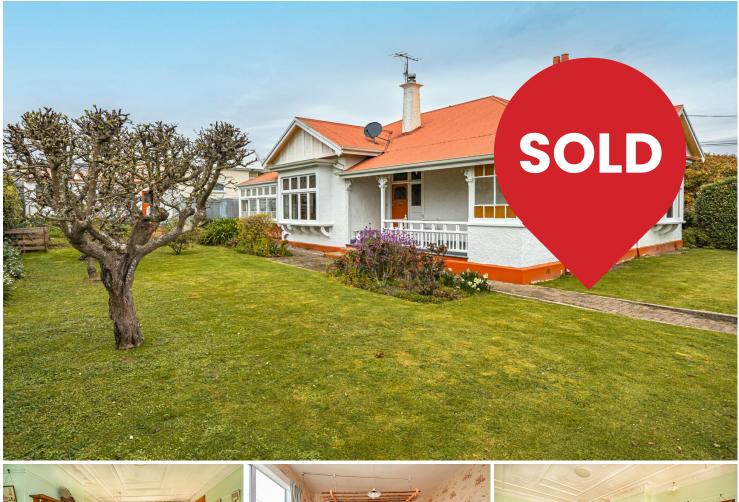

## South Hill, 61 Hull Street

LOOKING FOR A NEW FAMILY!

This charming property presents a fantastic opportunity for those seeking a spacious family home.

Situated on a generous 990 sqm section, this is a delightful character home located in the Fenwick School zone boasting four good-sized bedrooms, one bathroom, a galley kitchen with dining room and pantry flowing from it, and a generous sized separate lounge.

Plenty of space for the whole family. Built in the early 1900s, this large home offers a unique blend of old-world charm and modern comforts, with plenty of room to relax and entertain.

This property also features two single (powered) garages, single carport and off-

Located in a desirable location, this property offers the convenience of being within close proximity to South Hill supermarket and amenities, Fenwick Primary School and Edna McCulloch Kindergarten.

Now is your opportunity to secure a spacious family home in a sought-after area.