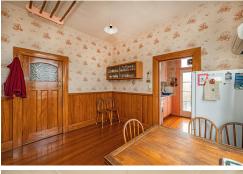

Plenty of space for the whole family. Built in the early 1900s, this large home offers a unique blend of old-world charm and modern comforts, with plenty of room to relax and entertain.

This property also features two single (powered) garages, single carport and off-

street parking - ample space for vehicles and storage.

Outside there is a separate laundry with adjacent utility room that was once used as a "dark" room. With many original features there are options galore, and room to make your own mark.