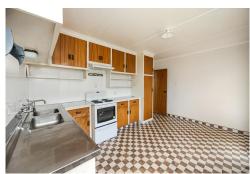

Offering two spacious living areas, both are seamlessly connected to the kitchen. Accessed from the central hallway, the first living room features a cosy log burner, and the second living room provides the extra space to use as you wish.

With three bedrooms, each equipped with built in wardrobes, this home caters for all your accommodation and storage needs. The large, family bathroom has been renovated with a corner shower, vanity, heated towel rail, extraction fan and heater.