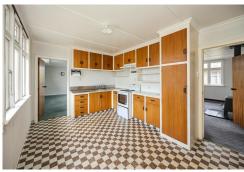

Offering two spacious living areas, both are seamlessly connected to the kitchen. Accessed from the central hallway, the first living room features a cosy log burner, and the second living room provides the extra space to use as you wish.

With three bedrooms, each equipped with built in wardrobes, this home caters for all your accommodation and storage needs. The large, family bathroom has been renovated with a corner shower, vanity, heated towel rail, extraction fan and heater.