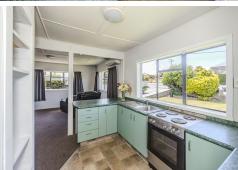

Designed for easy maintenance allowing more time for living, the home consists of an open plan kitchen, dining, and living area, 2 double bedrooms with built in robes, a family bathroom, and separate toilet. Experience year round comfort ensured by the cozy woodsman freestanding fire, heat pump, and both ceiling and underfloor insulation.