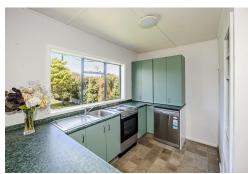

Designed for easy maintenance allowing more time for living, the home consists of an open plan kitchen, dining, and living area, 2 double bedrooms with built in robes, a family bathroom, and separate toilet. Experience year round comfort ensured by the cozy woodsman freestanding fire, heat pump, and both ceiling and underfloor insulation.