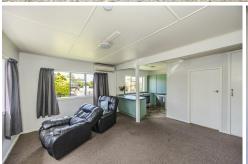

Designed for easy maintenance allowing more time for living, the home consists of an open plan kitchen, dining, and living area, 2 double bedrooms with built in robes, a family bathroom, and separate toilet. Experience year round comfort ensured by the cozy woodsman freestanding fire, heat pump, and both ceiling and underfloor insulation.