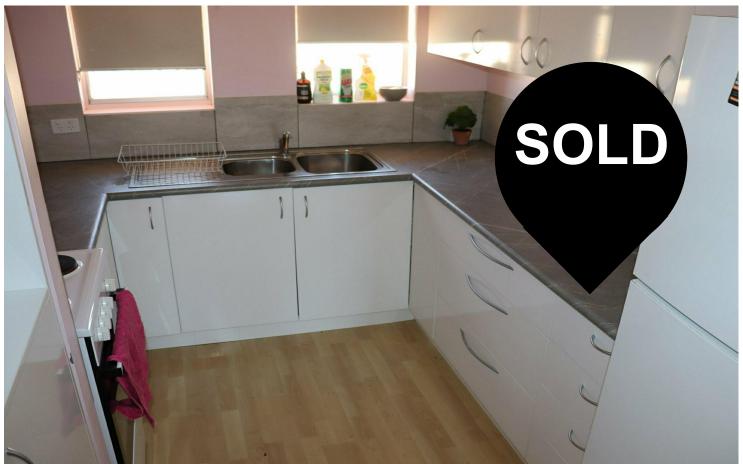

With pretty pink walls and lovely light wooden floating floors the peaceful presentation will have you feeling safe and secure in this investment.

The kitchen is well presented and renovated, with customized storage and generous bench space.