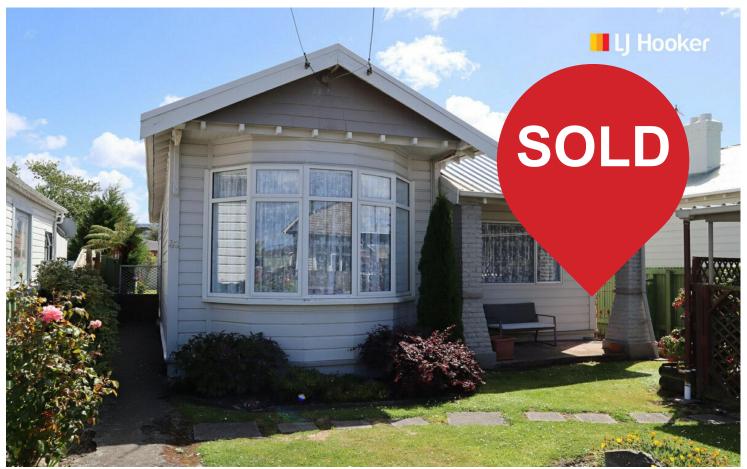

## South Dunedin, 48 Melbourne Street

Get On The Property Ladder Now

First time on the market in over 40 years is this very tidy 1920's built villa. Beautifully maintained by my vendor, who is downsizing after many happy years raising her family here. Situated at the Anderson's Bay Road end of Melbourne Street, it features 3 very generous double bedrooms. A large bathroom with shower, bath, toilet and second toilet situated in the laundry. A separate lounge adjoins an open plan kitchen / dining area. Heated by a Yunca solid fuel fire (wetback) and floor mount heat pump, to keep you warm in winter and cool in summer. A new roof has been installed some time ago so, you're set for years to come. Decorated in modern colours, with good quality carpet throughout, along with good storage options. Off-street parking under the protection of a carport, and a spacious fully fenced back section provides a safe outdoor space for children and pets to play and soak up the sun. These lovely old villas offer so much character unlike a modern home and this one is no different. This will suit the first home buyer with a growing family. Close to schools, shops, bus routes and town is a 5 minute drive. Come along and inspect this very tidy home for yourself today. Call me now for more details Ph 027 4323 576