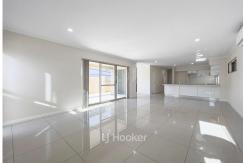

- Spacious open-plan living and dining areas
- Well-appointed kitchen with ample cupboard space, a double fridge recess, dishwasher, and a sizable pantry
- Glass doors that open to the paved alfresco area
- Expansive balcony on the upper level
- Reverse cycle air conditioning in all rooms
- Double lock-up garage
- Currently leased until April 2024 with a rent yield of \$600 per week