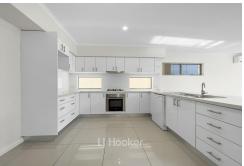

- Spacious open-plan living and dining areas
- Well-appointed kitchen with ample cupboard space, a double fridge recess, dishwasher, and a sizable pantry
- Glass doors that open to the paved alfresco area
- Expansive balcony on the upper level
- Reverse cycle air conditioning in all rooms
- Double lock-up garage
- Currently leased until April 2024 with a rent yield of \$600 per week