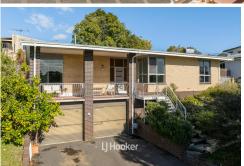

# Charming Home with Elevated Views and Endless Potential

Nestled in a sought out pocket of South Bunbury, 9 Waratah Crescent delivers the perfect balance of comfort, convenience, and character. Set on a generous 885 sqm block, this inviting home offers spacious living and plenty of room to grow.

Additional features include a secure double garage with generous amount of extra storage, a spacious backyard. Whether you move straight in or add your personal touch, this is a

3 🖂

2 📛

For Sale

Offers Over \$639,000

#### Features:

- \*3 spacious bedrooms
- \*885sqm block
- \*Elevated balcony
- \*Sunken lounge and formal dining
- \*Spacious main bathroom
- \*Second shower and toilet conveniently located in the large laundry
- \*Functional kitchen equipped with a new oven
- \*Double garage with secure parking and storage