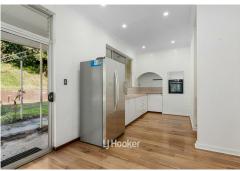

Enjoy your morning coffee on the elevated balcony while soaking in the outlook over the surrounding neighbourhood. Inside, the light filled sunken lounge provides a cosy place to unwind, while the dining room is conveniently accessed from both the living area and kitchen. The home features three well-sized bedrooms, a functional kitchen, and an updated bathroom complete with both a shower and bath. A second shower and toilet located in the laundry add extra practicality, perfect for busy households.

#### Features:

- \*3 spacious bedrooms
- \*885sqm block
- \*Elevated balcony
- \*Sunken lounge and formal dining
- \*Spacious main bathroom
- \*Second shower and toilet conveniently located in the large laundry
- \*Functional kitchen equipped with a new oven
- \*Double garage with secure parking and storage