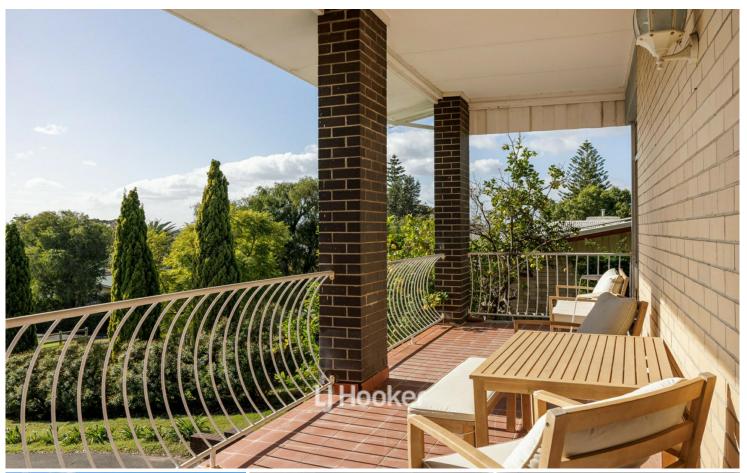

Enjoy your morning coffee on the elevated balcony while soaking in the outlook over the surrounding neighbourhood. Inside, the light filled sunken lounge provides a cosy place to unwind, while the dining room is conveniently accessed from both the living area and kitchen. The home features three well-sized bedrooms, a functional kitchen, and an updated bathroom complete with both a shower and bath. A second shower and toilet located in the laundry add extra practicality, perfect for busy households.

#### Features:

- \*3 spacious bedrooms
- \*885sqm block
- \*Elevated balcony
- \*Sunken lounge and formal dining
- \*Spacious main bathroom
- \*Second shower and toilet conveniently located in the large laundry
- \*Functional kitchen equipped with a new oven
- \*Double garage with secure parking and storage