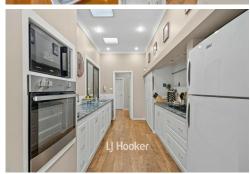

## Features Include:

- 5 bedrooms and 2 bathrooms
- Spacious master bedroom featuring BIR, ceiling fan, and a semi-ensuite with spa
- Four generously sized additional bedrooms, each equipped with built-in robes
- Well-appointed kitchen with abundant storage, stainless steel appliances, & dishwasher
- Elegant loft beam ceilings
- Formal dining and living spaces
- Air conditioning for climate control
- Below-ground pool
- Expansive alfresco and barbecue area for entertaining
- Solar Panels
- Security Cameras
- 2 Car Parking
- Sweeping ocean views