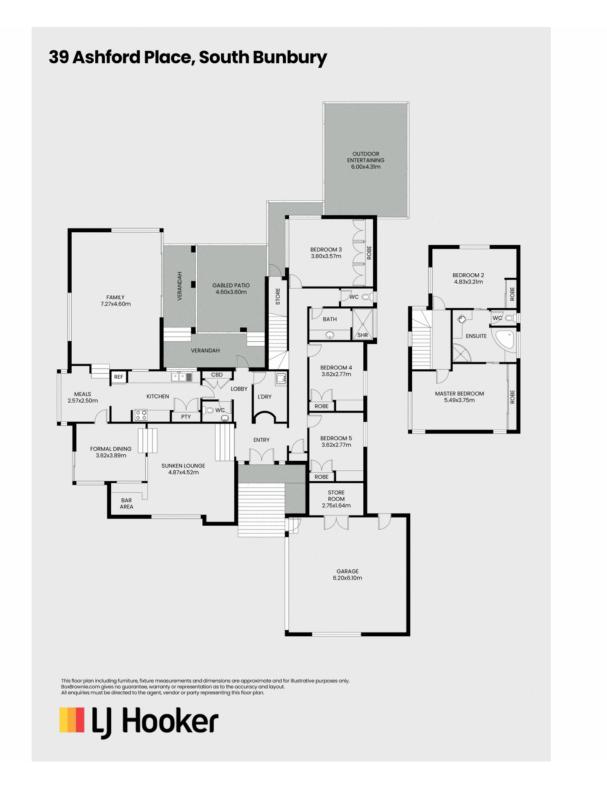

## Features Include:

- 5 bedrooms and 2 bathrooms
- Spacious master bedroom featuring BIR, ceiling fan, and a semi-ensuite with spa
- Four generously sized additional bedrooms, each equipped with built-in robes
- Well-appointed kitchen with abundant storage, stainless steel appliances, & dishwasher
- Elegant loft beam ceilings
- Formal dining and living spaces
- Air conditioning for climate control
- Below-ground pool
- Expansive alfresco and barbecue area for entertaining
- Solar Panels
- Security Cameras
- 2 Car Parking
- Sweeping ocean views

This home has so much to offer, for more information or to book a private inspection call your exclusive agent Rebecca Maskell.

| Property ID   | 15GXHND |
|---------------|---------|
| Property Type | House   |
| Land Area     | 810 m²  |