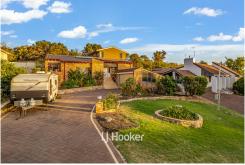

Designed for both indoor and outdoor entertainment, the property features multiple living areas, making it an ideal space for both daily living and hosting guests. With a modern kitchen, air-conditioning, and a large below-ground swimming pool framed by a secluded treed backdrop, the residence provides a perfect setting for relaxation and gatherings. The pool entertainment area, complemented by a patio, enriches the overall lifestyle experience.

Occupying a generous 810m2 block, the property boasts well-maintained lawns and gardens, along with abundant parking, including a double garage.

For Sale

Offers Over \$899,000

View

ljhooker.com.au/15GXHND

## Features Include:

- 5 bedrooms and 2 bathrooms
- Spacious master bedroom featuring BIR, ceiling fan, and a semi-ensuite with spa
- Four generously sized additional bedrooms, each equipped with built-in robes
- Well-appointed kitchen with abundant storage, stainless steel appliances, & dishwasher
- Elegant loft beam ceilings
- Formal dining and living spaces
- Air conditioning for climate control
- Below-ground pool
- Expansive alfresco and barbecue area for entertaining
- Solar Panels
- Security Cameras
- 2 Car Parking
- Sweeping ocean views