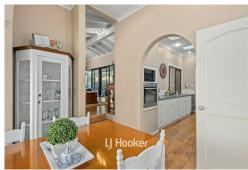

Designed for both indoor and outdoor entertainment, the property features multiple living areas, making it an ideal space for both daily living and hosting guests. With a modern kitchen, air-conditioning, and a large below-ground swimming pool framed by a secluded treed backdrop, the residence provides a perfect setting for relaxation and gatherings. The pool entertainment area, complemented by a patio, enriches the overall lifestyle experience.

## Features Include:

- 5 bedrooms and 2 bathrooms
- Spacious master bedroom featuring BIR, ceiling fan, and a semi-ensuite with spa
- Four generously sized additional bedrooms, each equipped with built-in robes
- Well-appointed kitchen with abundant storage, stainless steel appliances, & dishwasher
- Elegant loft beam ceilings
- Formal dining and living spaces
- Air conditioning for climate control
- Below-ground pool
- Expansive alfresco and barbecue area for entertaining
- Solar Panels
- Security Cameras
- 2 Car Parking
- Sweeping ocean views