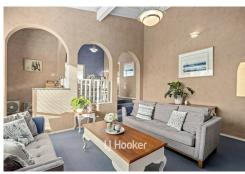

Designed for both indoor and outdoor entertainment, the property features multiple living areas, making it an ideal space for both daily living and hosting guests. With a modern kitchen, air-conditioning, and a large below-ground swimming pool framed by a secluded treed backdrop, the residence provides a perfect setting for relaxation and gatherings. The pool entertainment area, complemented by a patio, enriches the overall lifestyle experience.

## Features Include:

- 5 bedrooms and 2 bathrooms
- Spacious master bedroom featuring BIR, ceiling fan, and a semi-ensuite with spa
- Four generously sized additional bedrooms, each equipped with built-in robes
- Well-appointed kitchen with abundant storage, stainless steel appliances, & dishwasher
- Elegant loft beam ceilings
- Formal dining and living spaces
- Air conditioning for climate control
- Below-ground pool
- Expansive alfresco and barbecue area for entertaining
- Solar Panels
- Security Cameras
- 2 Car Parking
- Sweeping ocean views