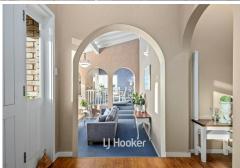

Designed for both indoor and outdoor entertainment, the property features multiple living areas, making it an ideal space for both daily living and hosting guests. With a modern kitchen, air-conditioning, and a large below-ground swimming pool framed by a secluded treed backdrop, the residence provides a perfect setting for relaxation and gatherings. The pool entertainment area, complemented by a patio, enriches the overall lifestyle experience.

## Features Include:

- 5 bedrooms and 2 bathrooms
- Spacious master bedroom featuring BIR, ceiling fan, and a semi-ensuite with spa
- Four generously sized additional bedrooms, each equipped with built-in robes
- Well-appointed kitchen with abundant storage, stainless steel appliances, & dishwasher
- Elegant loft beam ceilings
- Formal dining and living spaces
- Air conditioning for climate control
- Below-ground pool
- Expansive alfresco and barbecue area for entertaining
- Solar Panels
- Security Cameras
- 2 Car Parking
- Sweeping ocean views