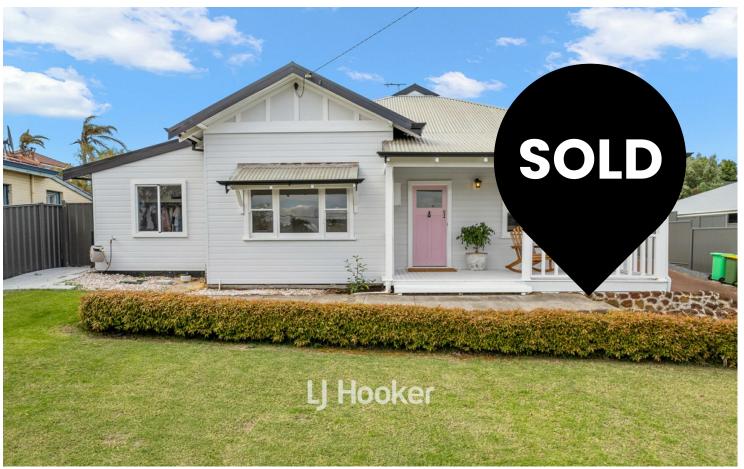

# South Bunbury, 26 Beach Road

Walk to the Beach!

A rare opportunity has arisen, this fully renovated character home is less than 350m from the beach with premium finishes and neutral coastal living accents throughout - everything about this home oozes comfort, style, and beach side living!

Stepping onto the front porch you are immediately greeted with the light and airy feel of modern coastal finishes that flow seamlessly throughout the entire home.

Featuring 3 large bedrooms, high ceilings throughout, modern kitchen with brand new oven and dishwasher, open plan living with separate lounge/games room opening out onto the alfresco and backyard - perfect for entertaining!

- Renovated home featuring 3 generous sized bedrooms
- Master suite with walk-in robe
- Freestanding claw bath, walk in shower and reclaimed vanity to the main bathroom
- Modern kitchen with ample bench space, freestanding oven, overhead cupboards, dishwasher and walk-in pantry
- Study/coffee nook
- Built-in dining seating
- Multiple living areas with separate lounge/games room
- Wood fireplace
- Split system reverse cycle air conditioning to main living
- High ceilings and picture rail accents
- Timber floorboards
- Plantation shutters
- Security screens/doors
- Laundry with inbuilt cabinetry, overhead cupboards & second toilet
- Double lock up garage
- Decked front porch, sitting area
- Fully fenced backyard
- Huge paved patio area perfect for the summer months ahead
- Outdoor shower
- New garden shed
- Established lawns and retained garden beds, ready to put your own touch to
- Fully reticulated to front & rear backyard
- Just a short drive to Bunbury CBD, schools, medical facilities, cafes, restaurants, and walking distance to the Back Beach & Big Swamp Parklands