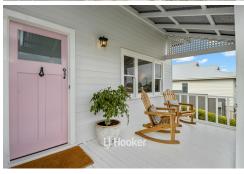

Stepping onto the front porch you are immediately greeted with the light and airy feel of modern coastal finishes that flow seamlessly throughout the entire home.

Featuring 3 large bedrooms, high ceilings throughout, modern kitchen with brand new oven and dishwasher, open plan living with separate lounge/games room opening out onto the alfresco and backyard - perfect for entertaining!

- Renovated home featuring 3 generous sized bedrooms
- Master suite with walk-in robe
- Freestanding claw bath, walk in shower and reclaimed vanity to the main bathroom
- Modern kitchen with ample bench space, freestanding oven, overhead cupboards, dishwasher and walk-in pantry
- Study/coffee nook
- Built-in dining seating
- Multiple living areas with separate lounge/games room
- Wood fireplace
- Split system reverse cycle air conditioning to main living
- High ceilings and picture rail accents
- Timber floorboards
- Plantation shutters
- Security screens/doors
- Laundry with inbuilt cabinetry, overhead cupboards & second toilet
- Double lock up garage
- Decked front porch, sitting area
- Fully fenced backyard
- Huge paved patio area perfect for the summer months ahead
- Outdoor shower
- New garden shed
- Established lawns and retained garden beds, ready to put your own touch to
- Fully reticulated to front & rear backyard
- Just a short drive to Bunbury CBD, schools, medical facilities, cafes, restaurants, and walking distance to the Back Beach & Big Swamp Parklands