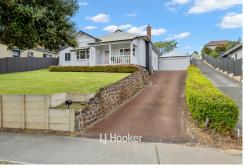

Situated on an elevated 850m2 of land, features to this property include:

3\_\_\_\_

- Renovated home featuring 3 generous sized bedrooms
- Master suite with walk-in robe
- Freestanding claw bath, walk in shower and reclaimed vanity to the main bathroom
- Modern kitchen with ample bench space, freestanding oven, overhead cupboards, dishwasher and walk-in pantry
- Study/coffee nook
- Built-in dining seating
- Multiple living areas with separate lounge/games room
- Wood fireplace
- Split system reverse cycle air conditioning to main living
- High ceilings and picture rail accents
- Timber floorboards
- Plantation shutters
- Security screens/doors
- Laundry with inbuilt cabinetry, overhead cupboards & second toilet
- Double lock up garage
- Decked front porch, sitting area
- Fully fenced backyard
- Huge paved patio area perfect for the summer months ahead
- Outdoor shower
- New garden shed
- Established lawns and retained garden beds, ready to put your own touch to
- Fully reticulated to front & rear backyard
- Just a short drive to Bunbury CBD, schools, medical facilities, cafes, restaurants, and walking distance to the Back Beach & Big Swamp Parklands