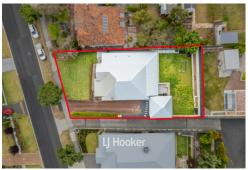

Situated on an elevated 850m2 of land, features to this property include:

3\_\_\_\_

# **More About this Property**

| Property ID   | 15JMHND |
|---------------|---------|
| Property Type | House   |
| Land Area     | 850 m²  |