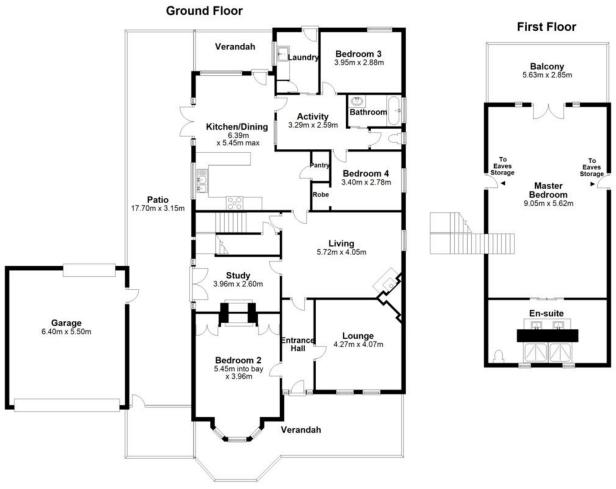

## More About this Property

| Property ID   | 15DNHND |
|---------------|---------|
| Property Type | House   |
| House Size    | 244 m²  |
| Land Area     | 876 m²  |

LJ Hooker Property South West WA (08) 9791 6880

his plan has been prepared for marketing purposes only. Whilst every care is taken in the production of this plan, measurements, angles and positioning of doors/windows may not be accurat Interested parties are strongly advised to undertake their own checks when establishing the suitability for furniture etc. Not To Scale.