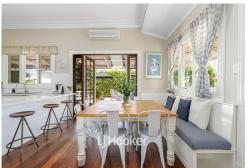

Featuring an open plan kitchen and dining, an upstairs master/retreat with a spacious ensuite and private balcony, multiple living areas, and reverse split system air conditioning, this property offers luxury and comfort.

### PROPERTY FEATURES:

- High ceilings
- Ornate ceilings and cornices
- Timber and carpet flooring throughout
- Parents Retreat/master

LJ Hooker Property South West WA (08) 9791 6880

- Private balcony coming off master
- Double basin in ensuite
- Retro bathroom
- Large bedrooms
- Lounge, study, activity room
- Wood fire heating
- Split system air conditioning
- Outdoor patio coming off kitchen
- Double garage + additional parking space
- Powered shed with side access
- Paving
- Landscaped lawns and gardens
- 2km to Bunbury CBD\*