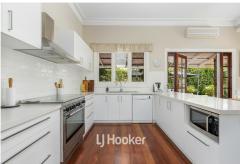

Featuring an open plan kitchen and dining, an upstairs master/retreat with a spacious ensuite and private balcony, multiple living areas, and reverse split system air conditioning, this property offers luxury and comfort.

### PROPERTY FEATURES:

- High ceilings
- Ornate ceilings and cornices
- Timber and carpet flooring throughout
- Parents Retreat/master

LJ Hooker Property South West WA (08) 9791 6880

- Private balcony coming off master
- Double basin in ensuite
- Retro bathroom
- Large bedrooms
- Lounge, study, activity room
- Wood fire heating
- Split system air conditioning
- Outdoor patio coming off kitchen
- Double garage + additional parking space
- Powered shed with side access
- Paving
- Landscaped lawns and gardens
- 2km to Bunbury CBD\*