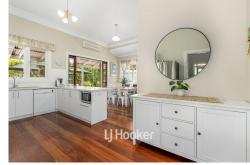

Featuring an open plan kitchen and dining, an upstairs master/retreat with a spacious ensuite and private balcony, multiple living areas, and reverse split system air conditioning, this property offers luxury and comfort.

### PROPERTY FEATURES:

- High ceilings
- Ornate ceilings and cornices
- Timber and carpet flooring throughout
- Parents Retreat/master

LJ Hooker Property South West WA (08) 9791 6880

- Private balcony coming off master
- Double basin in ensuite
- Retro bathroom
- Large bedrooms
- Lounge, study, activity room
- Wood fire heating
- Split system air conditioning
- Outdoor patio coming off kitchen
- Double garage + additional parking space
- Powered shed with side access
- Paving
- Landscaped lawns and gardens
- 2km to Bunbury CBD\*