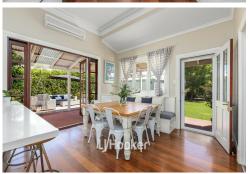

Featuring an open plan kitchen and dining, an upstairs master/retreat with a spacious ensuite and private balcony, multiple living areas, and reverse split system air conditioning, this property offers luxury and comfort.

### PROPERTY FEATURES:

- High ceilings
- Ornate ceilings and cornices
- Timber and carpet flooring throughout
- Parents Retreat/master

LJ Hooker Property South West WA (08) 9791 6880

- Private balcony coming off master
- Double basin in ensuite
- Retro bathroom
- Large bedrooms
- Lounge, study, activity room
- Wood fire heating
- Split system air conditioning
- Outdoor patio coming off kitchen
- Double garage + additional parking space
- Powered shed with side access
- Paving
- Landscaped lawns and gardens
- 2km to Bunbury CBD\*