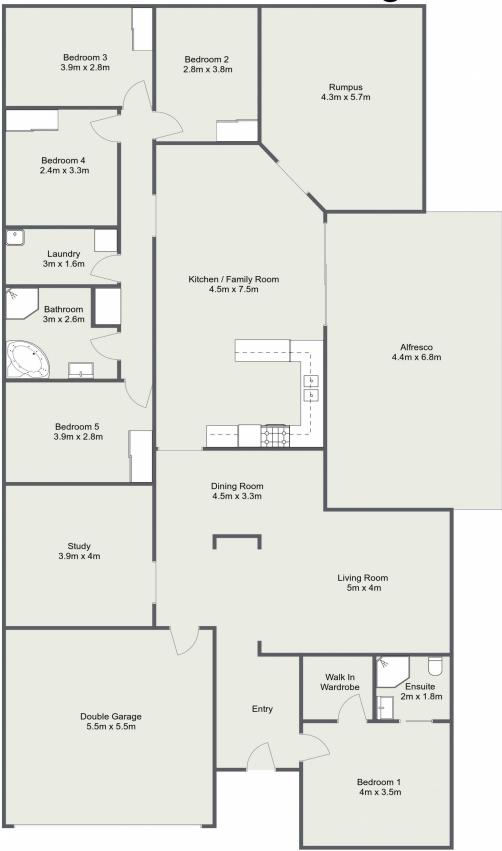

# 9 Acer Place, Lithgow

Please Note: The above dimensions are approximate and are intended to be used as a guide only. Interested parties are urged to rely on their own enquiries.

LJ Hooker Lithgow (02) 6351 2548